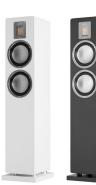

# QR3

15.4 kilos

30 - 45 kHz 105 kHz Gold Leaf AMT with S-stop Pure Piston technology Q-port bass reflex 400 Hz/3 kHz 90 dB 200 Watts music 4 - 8 Ohms 942 x 190 x 232 mm