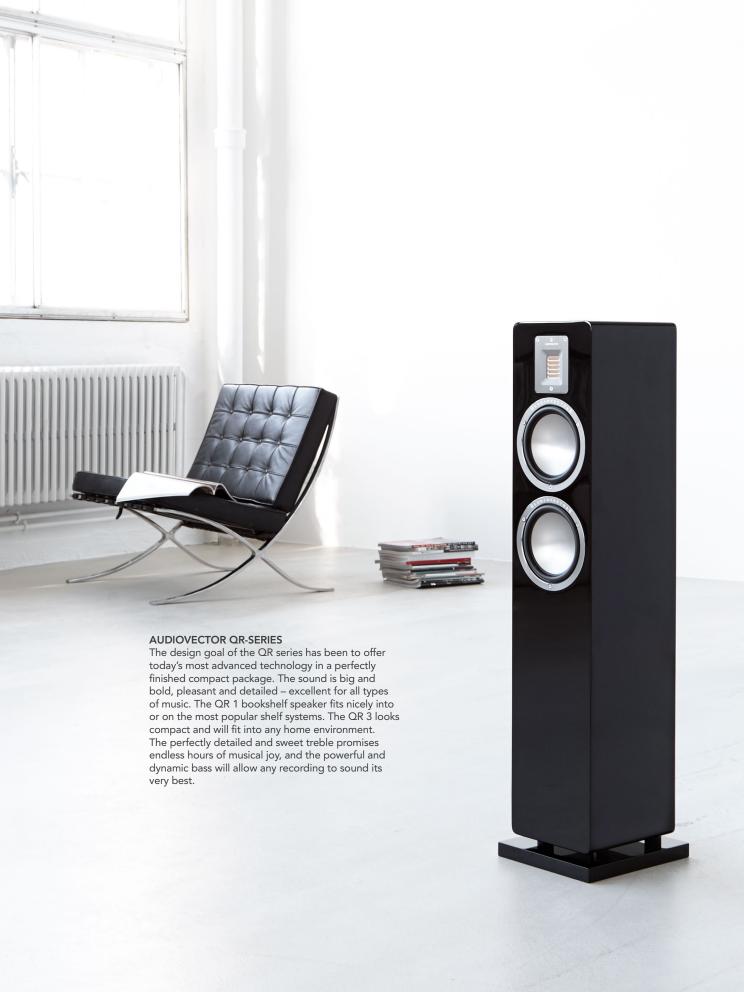

# QR3

15.4 kilos

30 - 45 kHz 105 kHz Gold Leaf AMT with S-stop Pure Piston technology Q-port bass reflex 400 Hz/3 kHz 90 dB 200 Watts music 4 - 8 Ohms 942 x 190 x 232 mm

# QR 1

6.2 kilos

45 - 45 kHz 105 kHz Gold Leaf AMT with S-stop Pure Piston technology Q-port bass reflex 3 kHz 87 dB 150 Watts music 4 - 8 Ohms 325 x 190 x 232 mm

THE AUDIOVECTOR QR SERIES IS MADE IN DENMARK