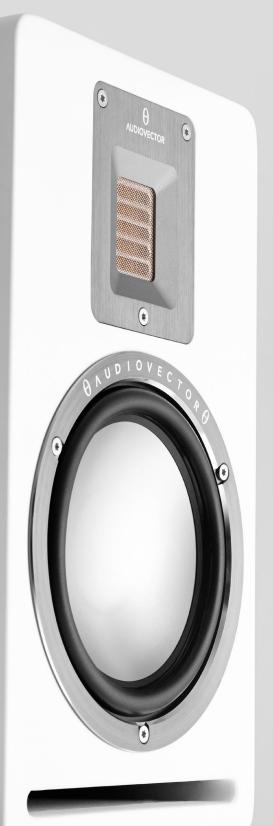

### THE GOLD LEAF AIR MOTION TWEETER

The fascia plate is machined from a single piece of Aerospace Grade Aluminum. It has been precision machined, glass blasted, brushed and then anodized in a beautiful Tungsten Titanium Grey color. It features a rose gold plated dispersion mesh, which works as an S-Stop filter.

### S-STOP FILTER

Inspired by the POP filters used in the professional recording industry, we have engineered a dispersion mesh in front of the tweeter, which also works as an S-STOP filter, controlling sibilants. Music never sounded more detailed, yet sweet, from a loudspeakers in this class. Just Listen.

### PURE PISTON DUAL MAGNET BASS DRIVER

This new Audiovector drive unit has the ability to work like a perfect piston over several octaves of the frequency band without the distortion normally found in aluminum/diamond drive units. This means music sounds warm, precise and detailed, yet dynamic and musical.

# **NEW MEMBRANE TECHNOLOGY**

Based on our experience with stiff light and sound dead membranes in the SR-and R-series speakers, we have developed a new sandwich membrane, which combines the strength of Aero Space Grade Aluminum with the excellent inner damping properties of softer materials. The result is a 3 layer sandwich membrane with no sound of its own and very low distortion, because it performs like a pure piston up to and above its working range.