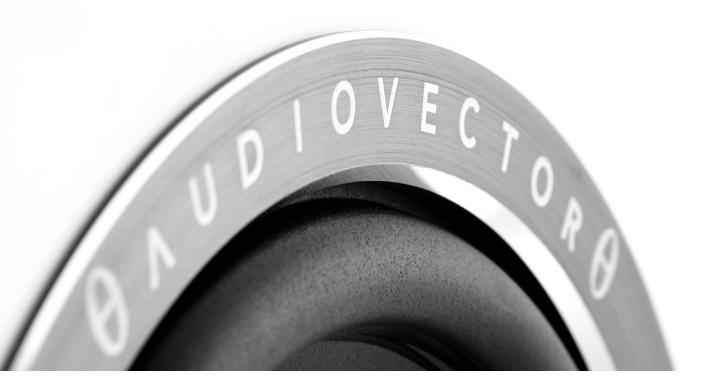

# θ ΛUDIOVECTOR

JUST LISTEN

### THE GOLD LEAF AIR MOTION TWEETER

The fascia plate is machined from a single piece of Aerospace Grade Aluminum. It has been precision machined, glass blasted, brushed and then anodized in a beautiful Tungsten Titanium Grey color. It features a rose gold plated dispersion mesh, which works as an S-Stop filter.

### S-STOP FILTER

Inspired by the POP filters used in the professional recording industry, we have engineered a dispersion mesh in front of the tweeter, which also works as an S-STOP filter, controlling sibilants. Music never sounded more detailed, yet sweet, from a loudspeakers in this class. Just Listen.