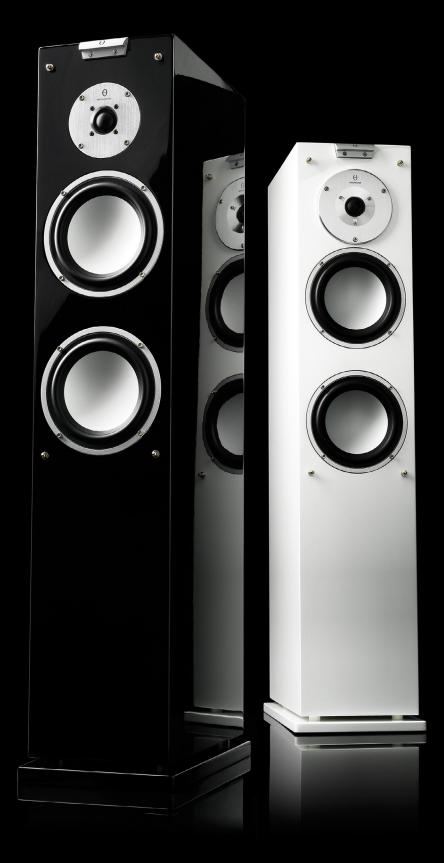

## THE X3-SERIES

The X3-series is a new series with quality/price ratio which is very attractive. Traditional yet modern design, high quality Low Compression drivers, beautifully simple cross-over technology - in other words the well known Audiovector technologies, which ensures exceptional sound quality. Available in black or white high gloss lacquer.

The X3-series comprises of two versions: The X3 Super and the X3 Signature. Just like with the Si-series, it is easy to hear why one is even better that the other. And why it is more expensive.

Both versions use an aluminium composite sandwich membrane and molded magnesium alloy chassis with an extremely open structure. The result is a very dynamic bass performance.

The X3 Super is equipped with an Audiovector Low Compression treble driver. The X3 Signature uses an Audiovector Evotech Low Compression driver.