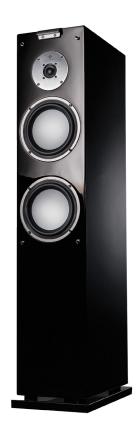

## THE X3-SERIES

The X3-series is a new series with quality/price ratio which is very attractive. Traditional yet modern design, high quality Low Compression drivers, beautifully simple cross-over technology - in other words the well known Audiovector technologies, which ensures exceptional sound quality. Available in black or white high gloss lacquer.

The X3-series comprises of two versions: The X3 Super and the X3 Signature. Just like with the Si-series, it is easy to hear why one is even better that the other. And why it is more expensive.

Both versions use an aluminium composite sandwich membrane and molded magnesium alloy chassis with an extremely open structure. The result is a very dynamic bass performance.

The X3 Super is equipped with an Audiovector Low Compression treble driver. The X3 Signature uses an Audiovector Evotech Low Compression driver.