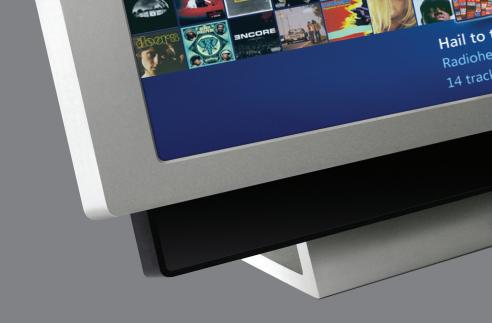

The umbilical connects through a small breakout PCB fitted to an expansion slot in your PC

At just 26mm thick, the all aluminium sand blasted exterior houses an anti-glare touch panel and 12.1 inch LCD screen with full HD resolution support. The built in IR sensor can connect to an existing IR controller, meaning you are not limited by line-of-sight to your media centre PC. Additionally, two USB ports discreetly located on the rear, give you the ability to connect your favorite media devices and interact with them in one convenient location.