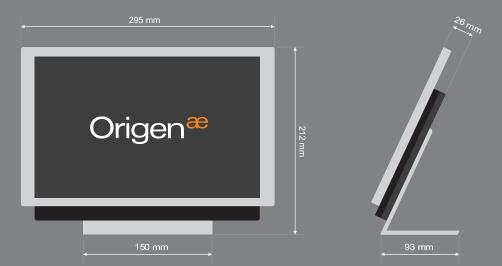

## specs

| external dimensions    | - 295x105x212mm (LxWxH)                                |
|------------------------|--------------------------------------------------------|
| ir support             | - IR sensor compatible with IR221& IR211               |
| cable                  | - 5 metre (16 feet) umbilical                          |
| connection             | - breakout PCB to VGA, USB, IR and 12v power           |
| compatibility          | - Windows Vista / Linux / OSX                          |
| ports                  | - 2 x external USB 2.0                                 |
| construction materials | - solid aluminium                                      |
| finish                 | - silver + black sandblast                             |
| wall mount             | - Mount bracket (optional) or VESA mountable (75x75mm) |
| net weight             | - 2.2kg                                                |
| tft specification      | - 12.1" screen size,16:10 ratio                        |
|                        | - 1280x800 native / 1920x1080 max resolution           |