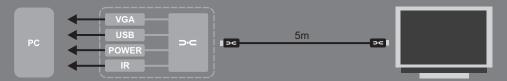

The T12's unique 'umbilical' cable connection, carrying power, VGA, USB and IR signals, allows for touch control where you need it most while maintaining a clutter free installation. An optional wall mount bracket and umbilical extender accessories, increase versatility and further broadens the applications and locations in which the T12 can be used.

The umbilical connects through a small breakout PCB fitted to an expansion slot in your PC

At just 26mm thick, the all aluminium sand blasted exterior houses an anti-glare touch panel and 12.1 inch LCD screen with full HD resolution support. The built in IR sensor can connect to an existing IR controller, meaning you are not limited by line-of-sight to your media centre PC. Additionally, two USB ports discreetly located on the rear, give you the ability to connect your favorite media devices and interact with them in one convenient location.