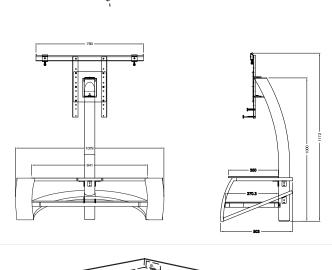

Overall dimensions (WxHxD): 1172 x 1079 x 503mm

**Top shelf (W x D)**: 1079 x 350 mm

intermediate shelf (WxD): 1079 x 370 mm

Delivered disassembled with screws kit, mounting instructions and tools

**Quantity/box:** 1 – **Type:** Brown cardboard **Dimensions (W x H x D):** 1145 x 590 x 175 mm