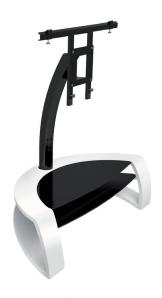

## **Galby**

You're a true lover of unique style! The Galby is the very image of esthetic appeal. Unparalleled finish will beautify your living room and bring a burst of excitement to your interior design.

Galby is a TV stand that is resolutely design-oriented, with innovative curves and delicately orchestrated contrasts of black and white. An ingenious column allows you to hide all the wiring for successful integration up to the smallest detail.

## SPECIFICATIONS

DESIGN

Finishes: Black powder coated steel, White lacquered MDF

black tempered glass

Structure: Black powder coated steel and white lacquered

MDF

**Shelves:** Black tempered glass **Vesa:** form Vesa200 to Vesa700