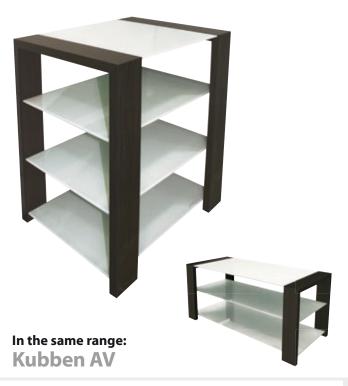

## Kubben

The Kubben combines rigorous lines and harmonious proportions for a zen and contemporary range of furniture.

The dark wood contrasts with the white glass which looks like floating on that frame.

The Kubben Hi-Fi version offers four solid shelves to welcome your high end Hi-Fi system or your Home Theater equipments.

The top shelf is ideally located to place a turntable on it.