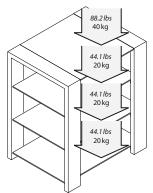

#### **MAXIMUM LOAD**

Upper shelf: 88.2 lbs / 40 kg Internal shelves: 44.1 lbs / 20 kg