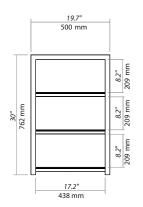

### Overall dimensions (WxHxD):

25.4"x30"x19.7"/645x762x500mm

**Upper shelf (W x D):** 25.4"x 19.7" / 645 x 500 mm Internal shelves (W x D): 24.6" x 17.2" / 625 x 438 mm

Height between shelves: 8.2" / 209 mm