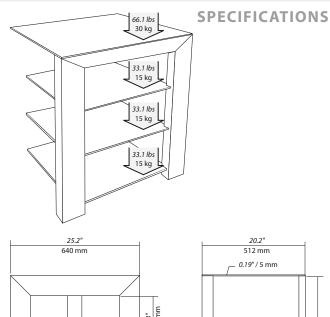

#### MAXIMUM LOAD

Upper shelf: 66.1 lbs / 30 kg Internal shelves: 33.1 lbs / 15 kg

#### USABLE DIMENSIONS

Overall dimensions (W x H x D): 25.2"x 30"x 20.2" / 640 x 761 x 512 mm Upper shelf (W x D): 25.2"x 20.2" / 640 x 512 mm Internal shelves (W x D): 17.6"x 17.4" / 446 x 441 mm Height between shelves: 8.3" / 210 mm