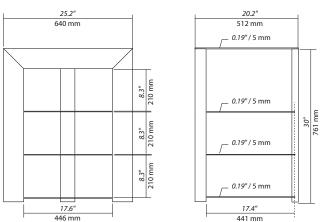

#### USABLE DIMENSIONS

Overall dimensions (W x H x D): 25.2"x 30"x 20.2" / 640 x 761 x 512 mm Upper shelf (W x D): 25.2"x 20.2" / 640 x 512 mm Internal shelves (W x D): 17.6"x 17.4" / 446 x 441 mm Height between shelves: 8.3" / 210 mm