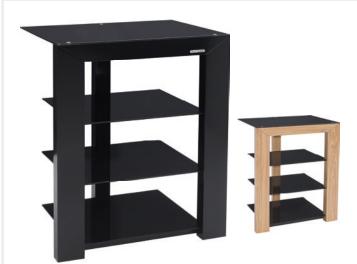

## Più

This furniture succeeds to combine an elegant design with an optimized architecture for high-end audio applications.

Più's refined shape will make it easy to integrate. Its large opening guarantees an easy access going to the connectors and a good air flow to ensure a perfect cooling.

Its structure will bear your entire Hi-Fi equipment and the top shelf will be an ideal stand for your turntable.

In the same range: **Più AV** 

### DNS DESIGN

Finishes: Piano Black/Black or Light Oak/Black Structure: MDF (black piano lacquer or light oak) and steel Shelves: Black lacquered tempered glass