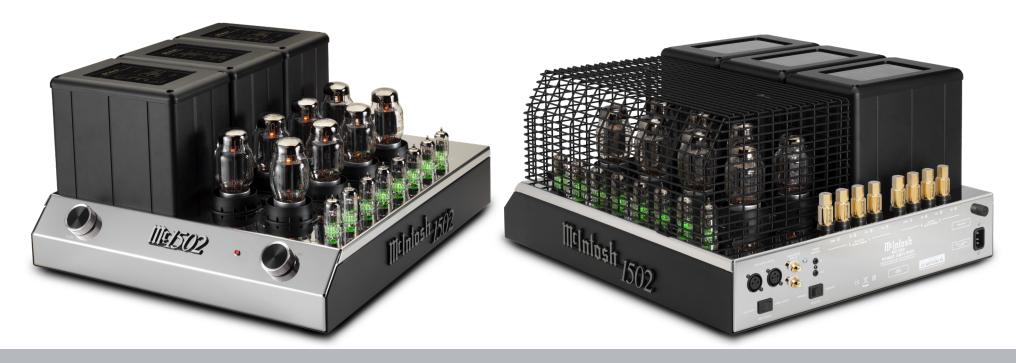

# MC150power amplifier

- The MC1502 Vacuum Tube Amplifier is a 150 Watt stereo amplifier. It's a direct replacement to our award winning MC2152 Limited Edition 70th Anniversary Vacuum Tube Amplifier and has identical audio specifications and sound reproduction performance but in a more customary McIntosh design.
- Shares the timeless styling of our classic MC275 Vacuum Tube Amplifier. And with twice the stereo power rating of the MC275 (150 Watts vs. 75 Watts) and is physically larger, in many ways the MC1502 can be considered the MC275's big brother.
- Uses our Unity Coupled Circuit output transformer technology to deliver the full 150 Watts to almost any pair of speakers regardless if they have 2, 4 or 8 Ohm impedance.
- Powered by (8) KT88 output tubes, plus (4) 12AX7A and (4) 12AT7 signal tubes. The tubes are covered by a 12-gauge stainless steel wire cage with a black powder coated finish.
- The vacuum tubes sit atop the precision formed stainless steel chassis polished to a mirror finish.
- Sentry Monitor<sup>™</sup> technology monitors the output current and shuts the amplifier off if it ever exceeds safe limits. Also includes our Solid Cinch<sup>™</sup> speaker binding posts and Power Control.

# MC15020wer amplifier

Power Output: 150 Watts into 2, 4 or 8 Ohm speakers

**Total Harmonic Distortion:** 0.5% maximum from 20Hz to 20kHz

> Signal to Noise Ratio: 112dB

Dynamic Headroom: 1.2dB Damping Factor: Greater than 18

Frequency Response: +0, -0.25dB from 20Hz to 20kHz +0, -3.0dB from 10Hz to 70kHz

> Inputs: 2 Balanced 2 Unbalanced

Overall Dimensions (W x H x D): 18-1/4" (46.4cm) x 10-1/4" (26cm) x 21" (53.3cm)

Weight: