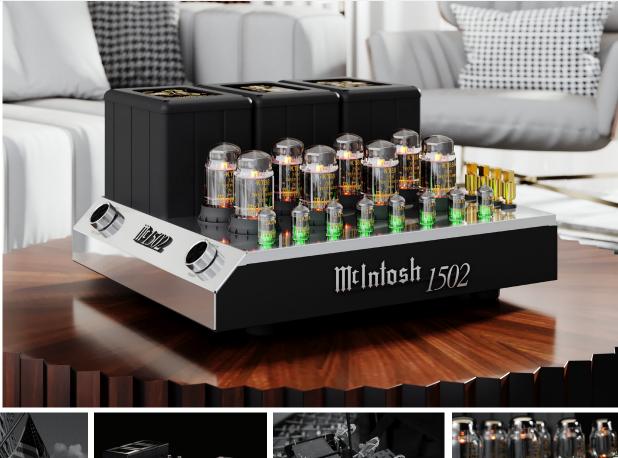

# MC150power amplifier

- The MC1502 Vacuum Tube Amplifier is a 150 Watt stereo amplifier. It's a direct replacement to our award winning MC2152 Limited Edition 70th Anniversary Vacuum Tube Amplifier and has identical audio specifications and sound reproduction performance but in a more customary McIntosh design.
- Shares the timeless styling of our classic MC275 Vacuum Tube Amplifier. And with twice the stereo power rating of the MC275 (150 Watts vs. 75 Watts) and is physically larger, in many ways the MC1502 can be considered the MC275's big brother.
- Uses our Unity Coupled Circuit output transformer technology to deliver the full 150 Watts to almost any pair of speakers regardless if they have 2, 4 or 8 Ohm impedance.
- Powered by (8) KT88 output tubes, plus (4) 12AX7A and (4) 12AT7 signal tubes. The tubes are covered by a 12-gauge stainless steel wire cage with a black powder coated finish.
- The vacuum tubes sit atop the precision formed stainless steel chassis polished to a mirror finish.
- Sentry Monitor<sup>™</sup> technology monitors the output current and shuts the amplifier off if it ever exceeds safe limits. Also includes our Solid Cinch<sup>™</sup> speaker binding posts and Power Control.

### A Classic. Supersized.