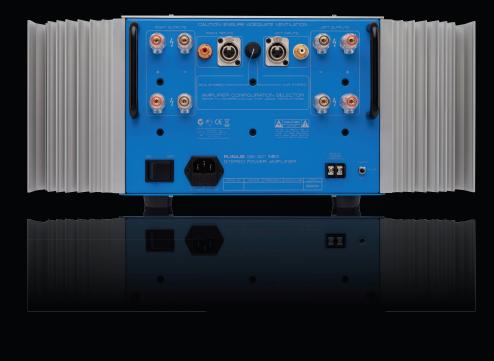

#### PRODUCT FEATURES

1 x RCA WBT Input 1 x XLR Neutrik Input 2 x WBT Output Connections Trigger In Ground Lift Switch Available in reduced width Available in black or silver