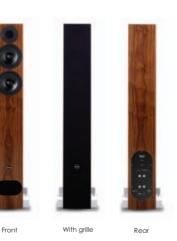

Textured fabric meets exotic

veneers. Hidden magnets

fasten the grille, further

appearance

enhancing the seamless

With absolute transparency of audio in mind the fact Ag pure silver coated binding post is the solution