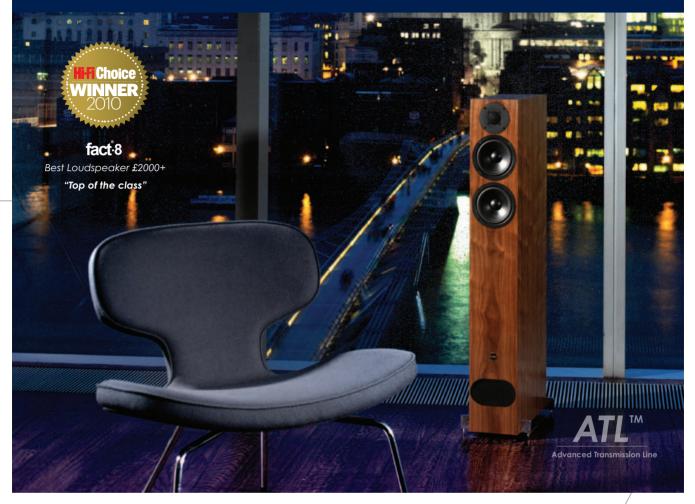

## fact.<sup>®</sup>8 Ultimate purity and elegance from the fact<sup>®</sup> range

The definition of fact - noun - a thing known to be true with complete certainty

fact 8 in Rich walnut

PMC's vast knowledge of acoustic engineering gained from developing the world's leading professional loudspeakers has been distilled into the **fact** range. Only this level of understanding of the creative process, room acoustics and supreme engineering make **fact** possible.

With the phenomenal benefits of PMC's **ATL**<sup>™</sup> technology the **fact'8** floor-standing model produces the commanding power and scale that is capable of filling both medium and larger rooms with awe-inspiring dynamic sound. With its compliment of twin **fact** bass drivers and ultra high resolution **fact** tweeter, they project an all encompassing, vivid sonic picture that can be experienced by all. These cutting edge precision drivers are seamlessly integrated with a highly sophisticated 24dB per octave crossover network and, in combination with the ultimately inert **ATL**<sup>™</sup> (Advanced Transmission Line) cabinet, create an entirely natural and refined balance where vocals hang in space and are truly tangible.