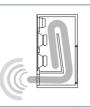

Whether mounted on a bookshelf or on its dedicated performance enhancing stand, the fact-3 will confidently express every nuance, bringing you within a hairs breath of the original recording. Its beautifully slender compact cabinet houses PMC's ATL™ (Advanced Transmission Line) that takes

its design cues from the world beating IB range that features throughout the highly critical professional world. Combining this style of **ATL<sup>™</sup>** (with the ultra high resolution **fact** tweeter and twin fact bass drivers creates dramatic scale and deep rich textured bass that no other compact design can achieve. The fact.3 is easy to drive allowing you an unparalleled choice of quality amplification and with its audiophile switching, it guarantees the perfect sound balance in any room with any source combination.