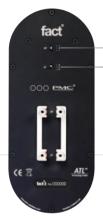

## Take control HF +1, 0, -1

LF 0. -1. -2

Audiophile grade switches provide fine-tuning, ensuring the perfect sound balance in any room, and with any source combination

With absolute transparency of audio in mind the Ag pure silver coated binding post is the solution