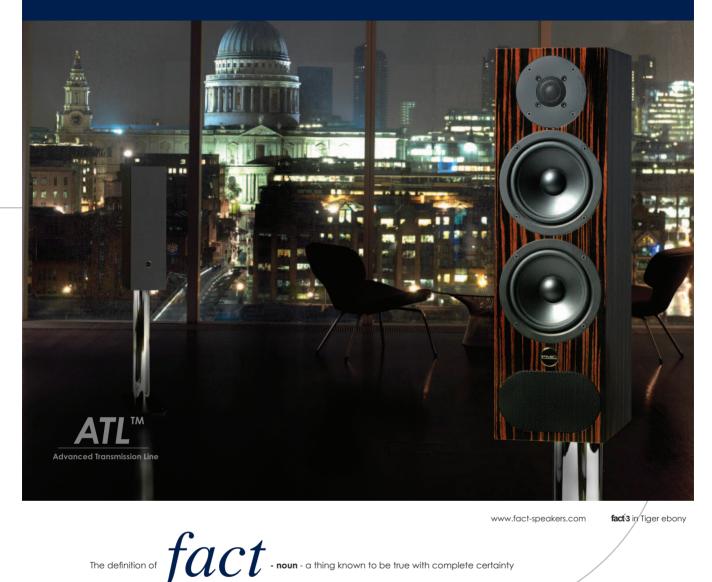

Whether mounted on a bookshelf or on its dedicated performance enhancing stand, the fact-3 will confidently express every nuance, bringing you within a hairs breath of the original recording. Its beautifully slender compact cabinet houses PMC's ATL™ (Advanced Transmission Line) that takes

its design cues from the world beating IB range that features throughout the highly critical professional world. Combining this style of **ATL<sup>™</sup>** (with the ultra high resolution **fact** tweeter and twin fact bass drivers creates dramatic scale and deep rich textured bass that no other compact design can achieve. The fact.3 is easy to drive allowing you an unparalleled choice of quality amplification and with its audiophile switching, it guarantees the perfect sound balance in any room with any source combination.

Textured fabric meets exotic veneers. Hidden magnets fasten the grille, further enhancing the seamless appearance

fact 3 higher compression ATL™ produces the richest, deepest, and most dynamic bass available for this cabinet size