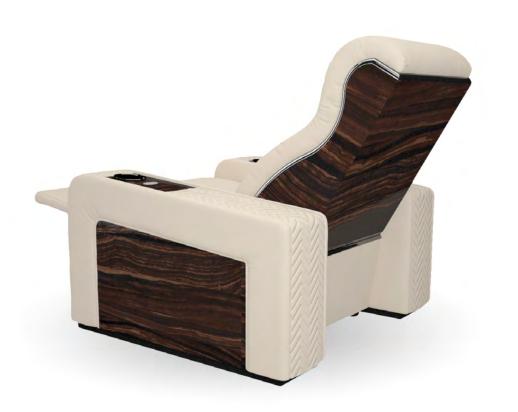

### **ONASSIS**

Chaise-longue with hidden in-arm lift bar

HOME THEATER Lookbook Vismara Design