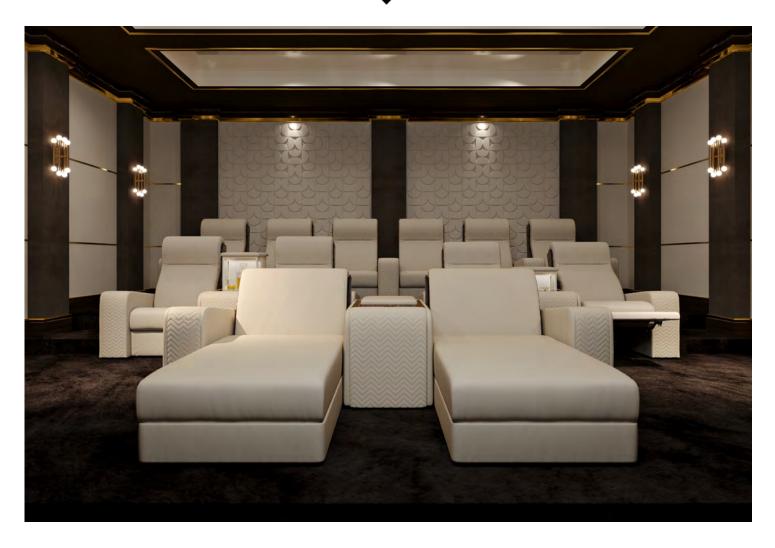

## SEATING MODELS

**COMFORT** 

**CHEST** 

**LUXOR** 

**ONASSIS** 

### **CHEST**

HOME THEATER CHEST Vismara Design 20

Chaise-longue

Finally, to create a personal and unique cinema, Vismara proposes different layouts: loveseat, chaise longue, curved row or straight row. All these features permit to completely customize the space.

HOME THEATER Lookbook