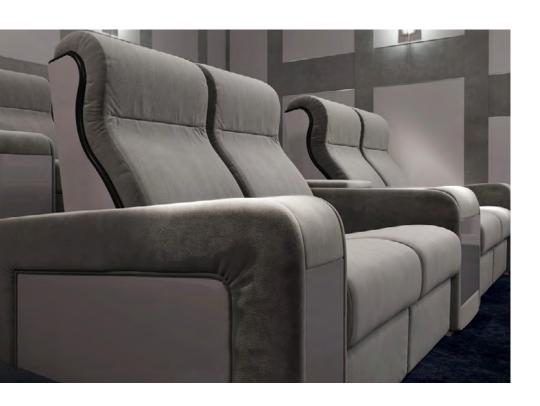

## SEATING MODELS

**COMFORT** 

**CHEST** 

**LUXOR** 

**ONASSIS** 

### **COMFORT**

Cooling cup holder and keyboard to control reclining movement

#### **COMFORT**

COMFORT

Seating