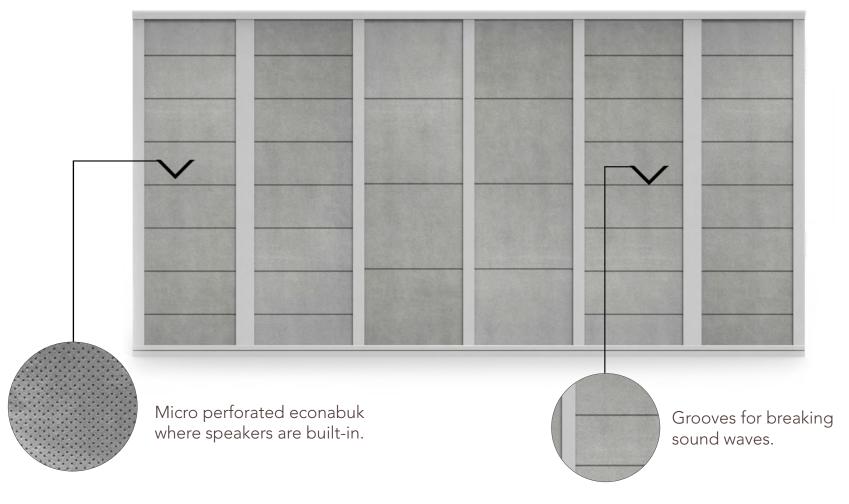

#### WALL ACOUSTIC PANEL

Vismara takes care both the content of theater room and the box, that's to say, design and creation of wall panels. What Vismara panels have in common is the carefull attention paid to acustic performances: thanks to the use of specific material and the creation of dedicated grooves, cinema panels ensure an optimal acoustic result, breaking sounds waves and removing completely echo and distrurbing reverb.