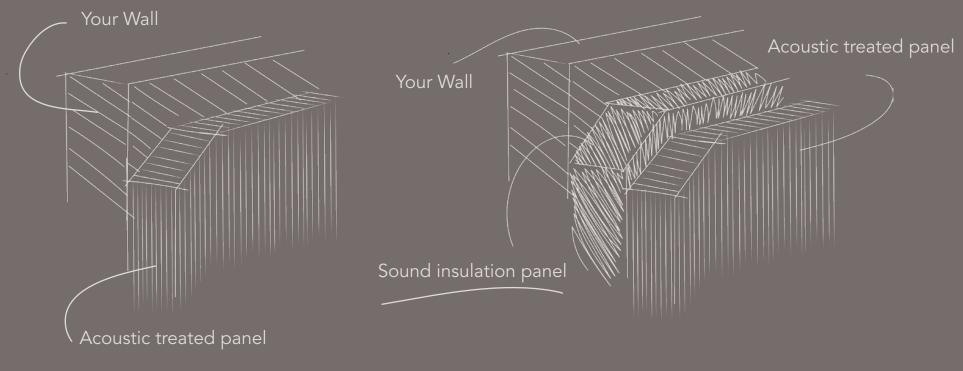

## THE SURROUND

Thanks to **acoustic treated panels** you combine esclusive aesthetic with a perfect acoustic functionality. Acoustic treated panels are studied to break sound waves and avoid the echo effect and sound reverb.

**Sound insulation panels** permit to insulate the room. In this way the sound stays inside the Home Cinema Room and outside you don't hear the slightest noise.

### **ACOUSTIC TREATED PANELS**

#### WALL ACOUSTIC PANEL

Vismara takes care both the content of theater room and the box, that's to say, design and creation of wall panels. What Vismara panels have in common is the carefull attention paid to acustic performances: thanks to the use of specific material and the creation of dedicated grooves, cinema panels ensure an optimal acoustic result, breaking sounds waves and removing completely echo and distrurbing reverb.