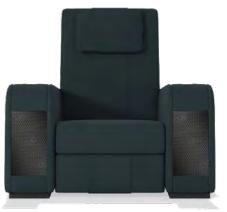

## SEATING MODELS

**COMFORT** 

**CHEST** 

**LUXOR** 

**ONASSIS** 

### **CHEST**

HOME THEATER CHEST Vismara Design 20

Chaise-longue