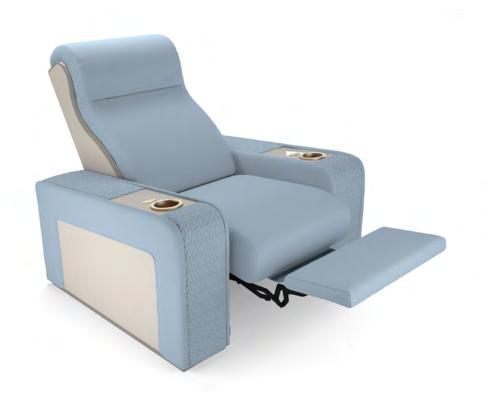

## SEATING MODELS

**COMFORT** 

**CHEST** 

**LUXOR** 

**ONASSIS** 

### **COMFORT**

Cooling cup holder and keyboard to control reclining movement

#### **COMFORT**

COMFORT

Seating