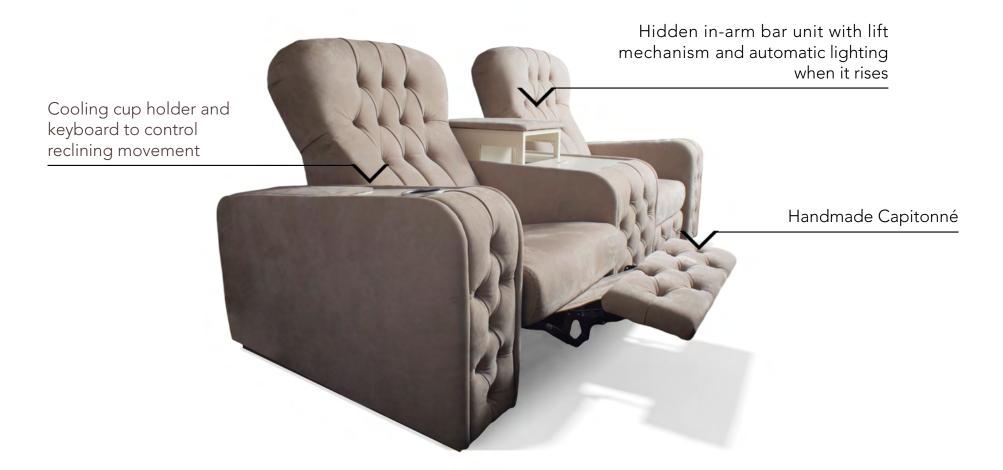

### **COMFORT**

Cooling cup holder and keyboard to control reclining movement

#### **COMFORT**

COMFORT

Seating

#### HIDDEN IN-ARM BAR

Hidden in-arm bar unit powered by lift mechanism complete of keyboard to control lift movement and automatic lighting when it rises.

Pop-up double usb port.

Vismara Design

HOME THEATER Lookbook