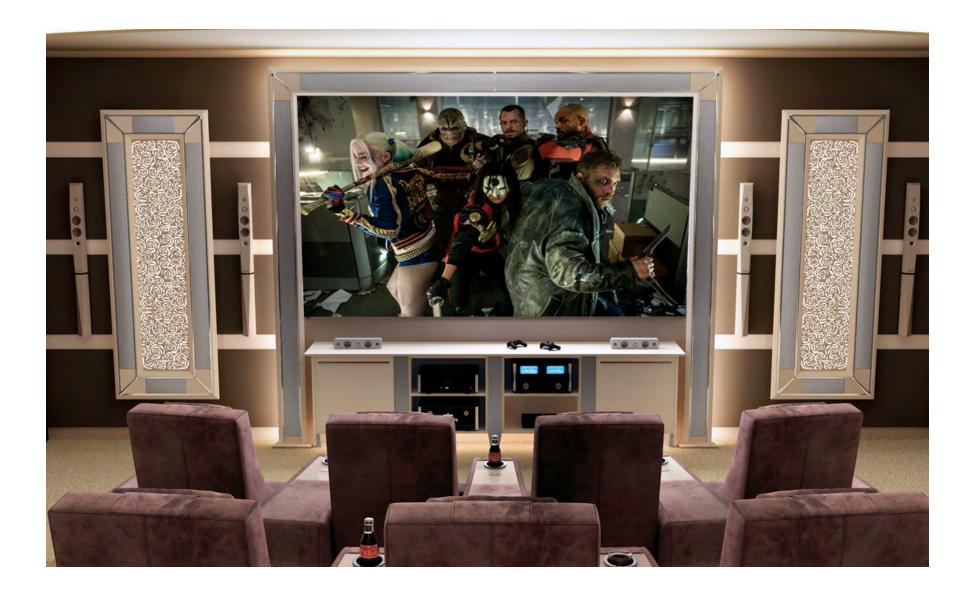

Vismara can create a custom design cinema room choosing between straight or curved line layout, combining single seatings, love-seats and daybeds. Vismara is able to design turn key projects studying the best solution in order to satisfy even the most demanding requests, from the furnishings to the sound, from the latest technology to the design of custom made boiserie.

# THE CUSTOMIZATION

The great feature of Vismara Design Home Theater Chairs is the great possibility of customization.

The reclining can be enriched with some useful accessories, as the warming & cooling cup holder complete of wireless charger or the swivel touch lamp. Furthermore, clients can choose between a wide range of covering materials as precious fine grain leather, Nabuk leather or their fabric.

Finally, to create a personal and unique cinema, Vismara proposes different layouts: loveseat, chaise longue, curved row or straight row. All these features permit to completely customize the space.

HOME THEATER Lookbook