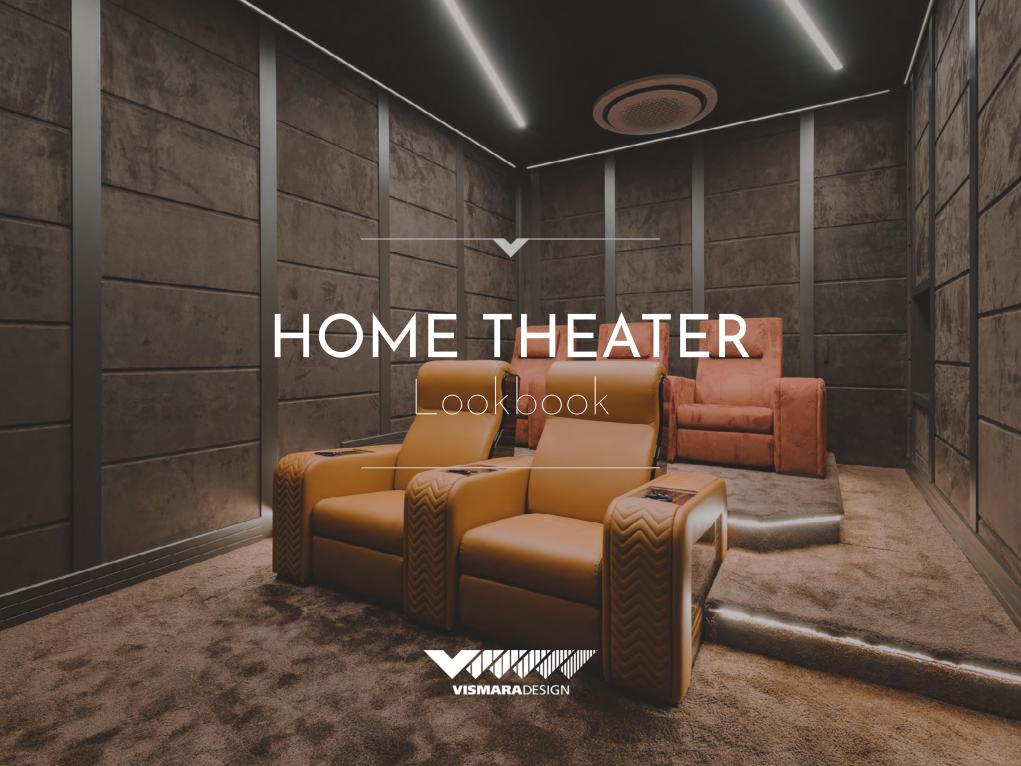

#### WHY CHOOSE US?

People should choose **Vismara Design theater chairs** because of different reasons. As history teaches, Italian design is well known all over the world thanks to the special **attention paid to details** and the **top quality materials used.** 

For its high-end recliner chairs, Vismara Design offers maximum customization in colors, materials and equipments. Vismara selected a wide range of finest Italian leathers: full grain, Nabuck and pearly leathers. Is also proposed an interesting **Eco Nabuk**, very similar to natural one, but made in microfiber, easy to clean and water resistant. Vismara can even cover recliner chairs with client favourite fabrics or leathers, creating a unique and inimitable product. The top of the arm can be lacquered in many colors, and the front can be personalized with **precious decorative** inserts made of carbon or aluminum fiber, embroidered leathers, marbles or inlayed woods.

#### THE HALLMARKS OF OUR CHAIRS

The standard equipments provided for Vismara cinema seating are the cooling cup holder and the electrical reclining mechanism for backrest and footrest.

In addition, on the top of the arm, can be placed a USB charger socket and a steerable lamp. For real luxury lovers, has been also designed an exclusive big arm with a lift bar cabinet. If customers need some special features, Vismara can studied the perfect solution to satisfy every desire. This is a special service that big supplier companies usually can't provide.

Vismara can create a custom design cinema room choosing between straight or curved line layout, combining single seatings, love-seats and daybeds. Vismara is able to design turn key projects studying the best solution in order to satisfy even the most demanding requests, from the furnishings to the sound, from the latest technology to the design of custom made boiserie.