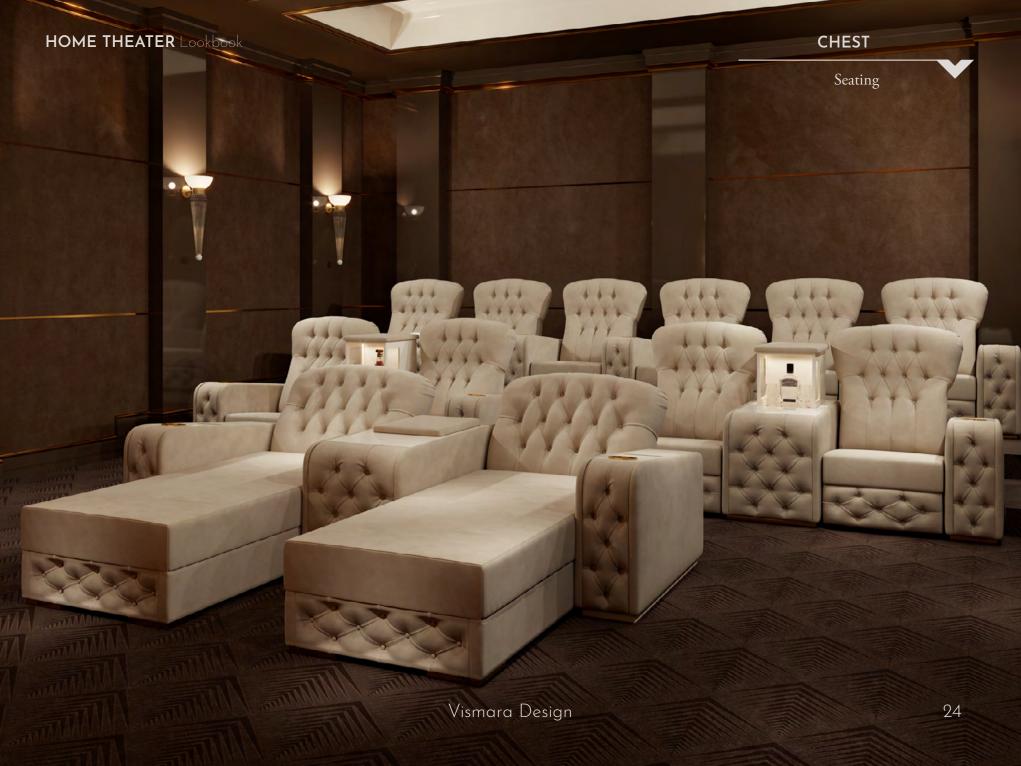

single seatings, love-seats and daybeds. Vismara is able to design turn key projects studying the best solution in order to satisfy even the most demanding requests, from the furnishings to the sound, from the latest technology to the design of custom made boiserie.

# SEATING MODELS

Vismara Design

## SEATING MODELS









**COMFORT** 

**CHEST** 

**LUXOR** 

**ONASSIS** 

### **COMFORT**







Cooling cup holder and keyboard to control reclining movement

#### **COMFORT**









COMFORT

Seating

# Variations

Vismara Design





Inlaid Erable



Embroidered Nabuk



Millerighe



Vismara Design





Marble









Embroidered Nabuk RHOMBUS





Embroidered Nabuk ELEGANCE



Embroidered Nabuk RINGS





### **CHEST**



HOME THEATER CHEST Vismara Design 20





Chaise-longue





### LUXOR



THEATER Lookbook

LUXOR





Chaise-longue



LUXOR

LUXOR

Seating

# Mix & Match

#### Mix & Match

Leathers, Fabrics, Eco Leathers with lacquered woods, Briar-root and veneers.





Soft Touch Laquering & Sky Smooth Grain Leather

with patterned quilted arm

Matt lacquering & Night Smooth Grain Leather
with white leather border

#### Mix & Match

Leathers, Fabrics, Eco Leathers with lacquered woods, Briar-root and veneers.



Walnut briar-root & Apricot Smooth Grain Leather

Walnut briar-root & Ocean Smooth Grain Leather

**ONASSIS** 

Seating

# ONASSIS

Special edition

Vismara Design



#### **ONASSIS**



The combination of linear design and precious materials creates a unique product of peculiar and high-impact beauty. Onassis chair pays tribute to the multifaceted l