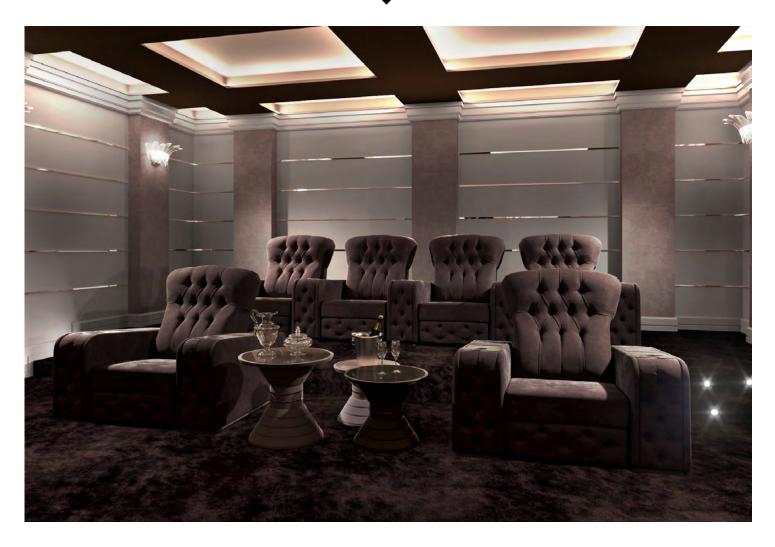

Vismara can create a custom design cinema room choosing between straight or curved line layout, combining single seatings, love-seats and daybeds. Vismara is able to design turn key projects studying the best solution in order to satisfy even the most demanding requests, from the furnishings to the sound, from the latest technology to the design of custom made boiserie.

Finally, to create a personal and unique cinema, Vismara proposes different layouts: loveseat, chaise longue, curved row or straight row. All these features permit to completely customize the space.

HOME THEATER Lookbook