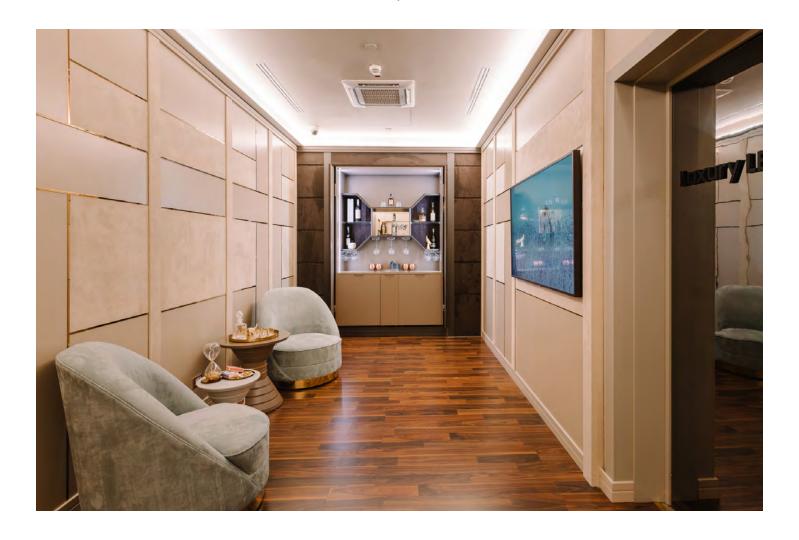

#### FELLINI HIDDEN BAR

Fellini is a surprising home bar solution, perfect to maximise the space. Thanks to its clever door system, space can be used as well as possible. The pocket door sliding system is a peculiar one: on opening, the rotary doors slide outward and then glide backwards into a lateral pocket.

The design is studied to create a wow-effect once the doors are opening. The lower part of the bar is dedicated to the storage through different door compartments. The upper part is an element of great design: on sight shelves create a contemporary geometry, with a central mirrored niche and useful steel glass holders. Nice contrast is created between the use of lacquered wood and Eco Nabuk fabric, enhanced by lateral recessed led lights.

# LUXURY LED FOR HOME

**IF Series** 

Video