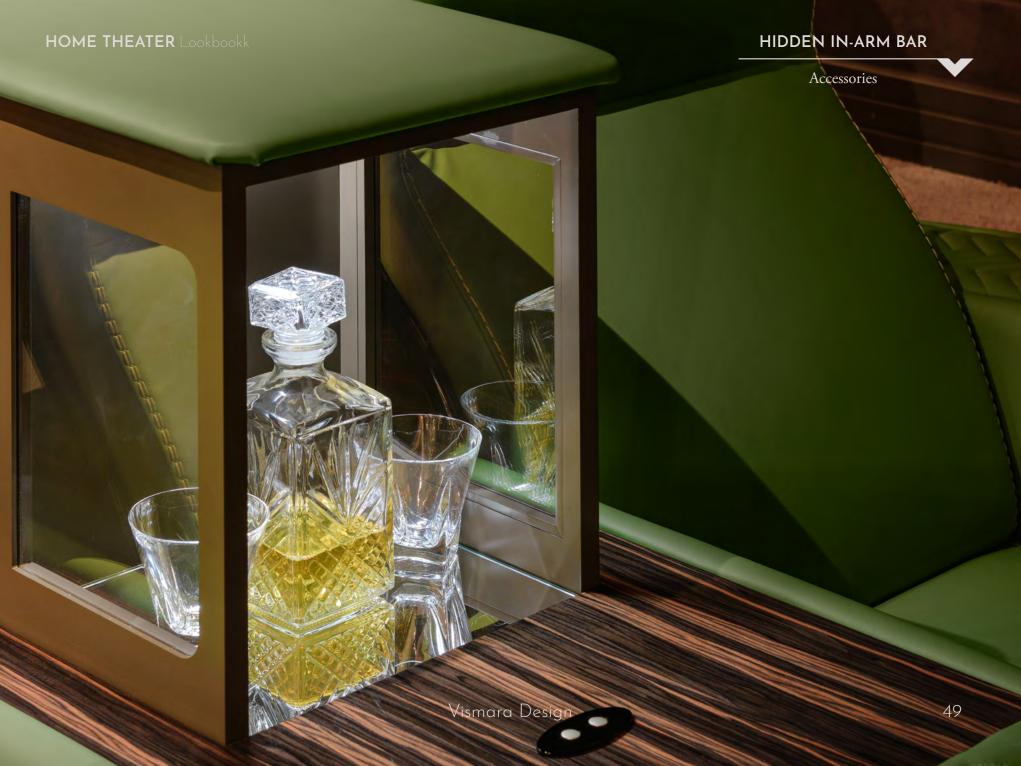

# **ACCESSORIES**

CUP HOLDER

LAMP

HIDDEN BAR

USB

#### HIDDEN IN-ARM BAR

Hidden in-arm bar unit powered by lift mechanism complete of keyboard to control lift movement and automatic lighting when it rises.

Pop-up double usb port.

Vismara Design

HOME THEATER Lookbook