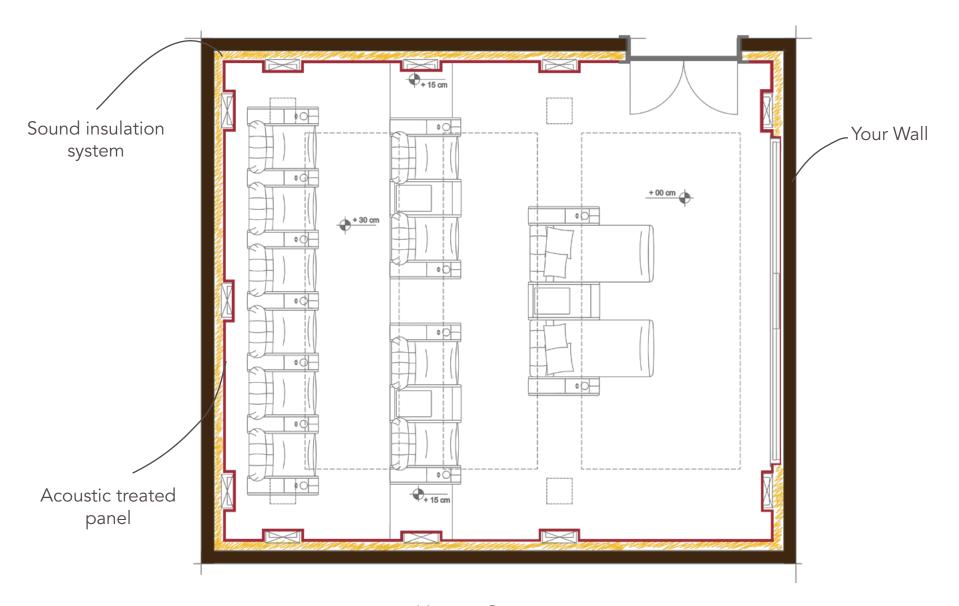

## THE SURROUND

Thanks to **acoustic treated panels** you combine esclusive aesthetic with a perfect acoustic functionality. Acoustic treated panels are studied to break sound waves and avoid the echo effect and sound reverb.

**Sound insulation panels** permit to insulate the room. In this way the sound stays inside the Home Cinema Room and outside you don't hear the slightest noise.

### **ACOUSTIC TREATED PANELS**