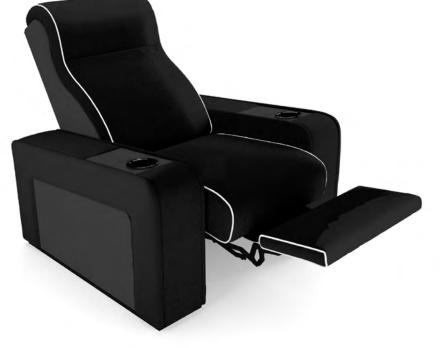

## SEATING MODELS

**COMFORT** 

**CHEST** 

**LUXOR** 

**ONASSIS** 

### **COMFORT**

Cooling cup holder and keyboard to control reclining movement

#### **COMFORT**

COMFORT

Seating