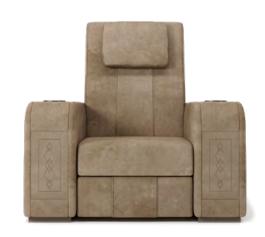

## SEATING MODELS

**COMFORT** 

**CHEST** 

**LUXOR** 

**ONASSIS** 

### **COMFORT**

Cooling cup holder and keyboard to control reclining movement

#### **COMFORT**

COMFORT

Seating