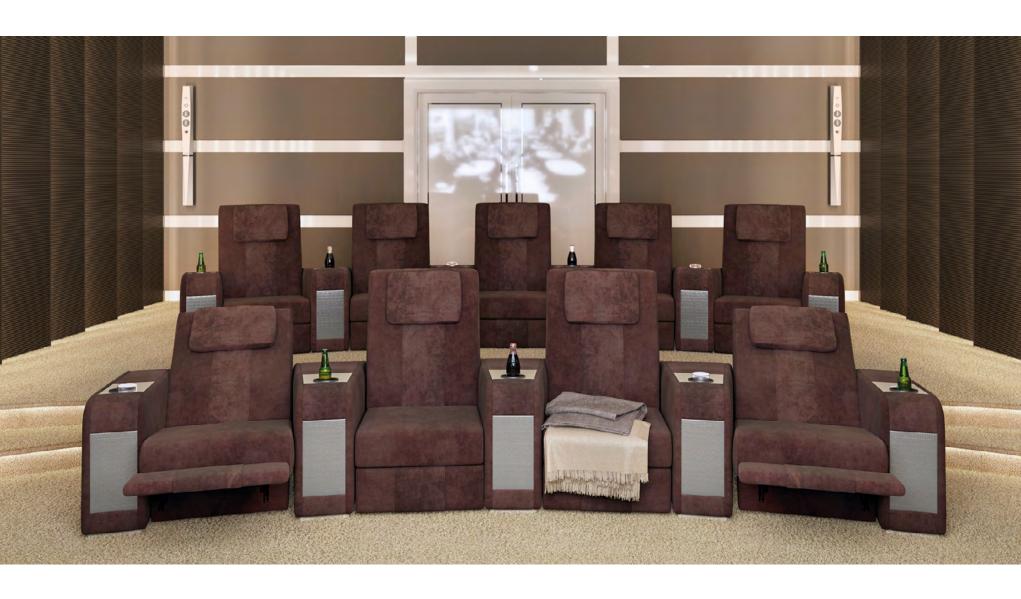

Vismara can create a custom design cinema room choosing between straight or curved line layout, combining single seatings, love-seats and daybeds. Vismara is able to design turn key projects studying the best solution in order to satisfy even the most demanding requests, from the furnishings to the sound, from the latest technology to the design of custom made boiserie.

Finally, to create a personal and unique cinema, Vismara proposes different layouts: loveseat, chaise longue, curved row or straight row. All these features permit to completely customize the space.

HOME THEATER Lookbook

# POSSIBLE LAYOUTS

Straight

Curved

Love seat