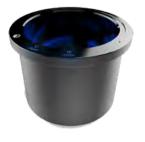

#### **CUP HOLDERS**

BASIC

Simple cup holder in chrome/gold steel.

COOLING

Cooling cup holder with two colored lights which indicates the refrigeration mood or just the lighting mood.

WARMING & COOLING

Warming and cooling cup holder with a special QI wireless smartphone charger.

#### Warming & Cooling

Touch adjustable lamp.