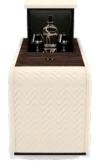

# **ACCESSORIES**

CUP HOLDER

LAMP

HIDDEN BAR

USB

#### HIDDEN IN-ARM BAR

Hidden in-arm bar unit powered by lift mechanism complete of keyboard to control lift movement and automatic lighting when it rises.

Pop-up double usb port.

Vismara Design

HOME THEATER Lookbook