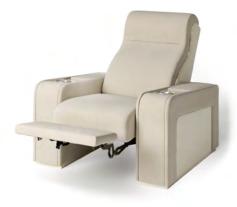

### **COMFORT**

Cooling cup holder and keyboard to control reclining movement

#### **COMFORT**

COMFORT

Seating