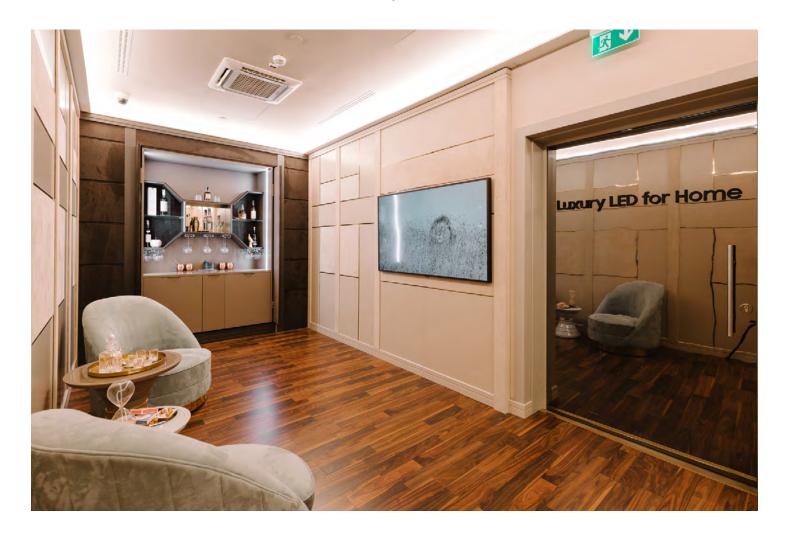

#### FELLINI HIDDEN BAR

Fellini is a surprising home bar solution, perfect to maximise the space. Thanks to its clever door system, space can be used as well as possible. The pocket door sliding system is a peculiar one: on opening, the rotary doors slide outward and then glide backwards into a lateral pocket.

The design is studied to create a wow-effect once the doors are opening. The lower part of the bar is dedicated to the storage through different door compartments. The upper part is an element of great design: on sight shelves create a contemporary geometry, with a central mirrored niche and useful steel glass holders. Nice contrast is created between the use of lacquered wood and Eco Nabuk fabric, enhanced by lateral recessed led lights.

# LUXURY LED FOR HOME

**IF Series** 

Video