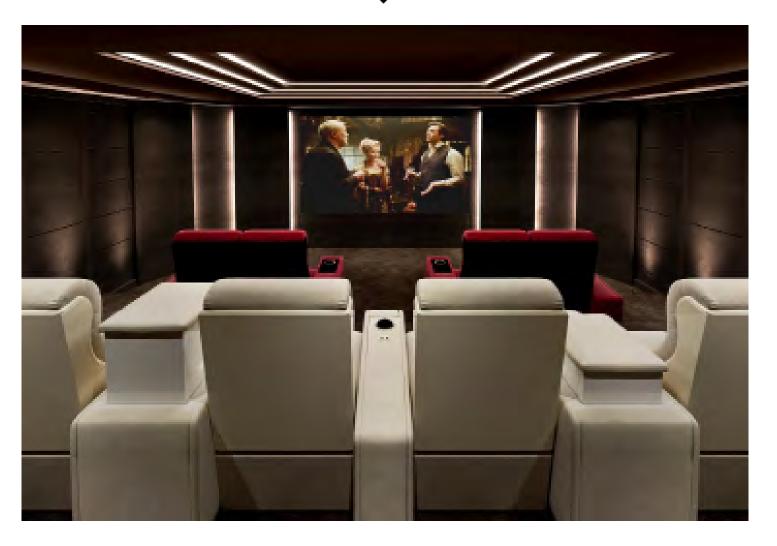

## SEATING MODELS

**COMFORT** 

**CHEST** 

**LUXOR** 

**ONASSIS** 

### **COMFORT**

Cooling cup holder and keyboard to control reclining movement

#### **COMFORT**

COMFORT

Seating