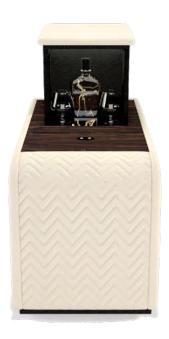

# **ACCESSORIES**

CUP HOLDER

LAMP

HIDDEN BAR

USB

#### HIDDEN IN-ARM BAR

Hidden in-arm bar unit powered by lift mechanism complete of keyboard to control lift movement and automatic lighting when it rises.

Pop-up double usb port.

Vismara Design

HOME THEATER Lookbook