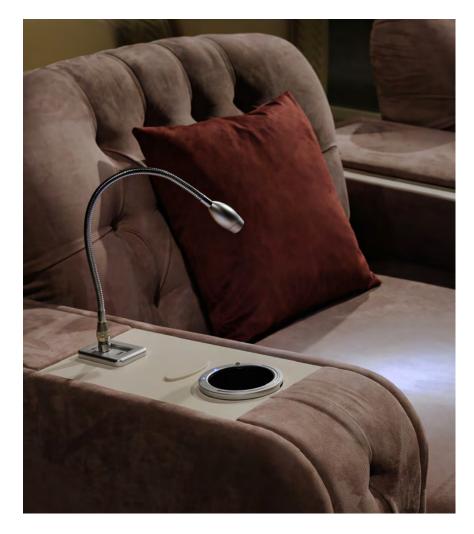

# **ACCESSORIES**

CUP HOLDER

LAMP

HIDDEN BAR

USB

#### **CUP HOLDERS**

BASIC

Simple cup holder in chrome/gold steel.

COOLING

Cooling cup holder with two colored lights which indicates the refrigeration mood or just the lighting mood.

WARMING & COOLING

Warming and cooling cup holder with a special QI wireless smartphone charger.

#### Warming & Cooling

Touch adjustable lamp.