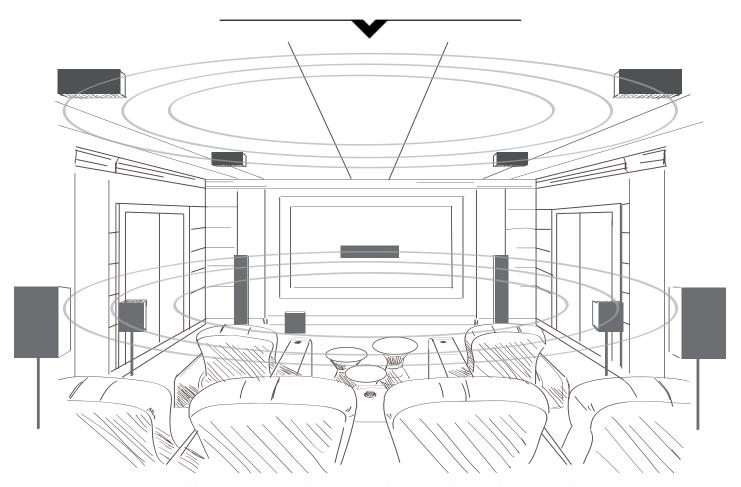

# **DOLBY ATMOS**

The Dolby Atmos combines speakers on the ceiling in order to create a immersive cinema experience.

Audio

Bowers & Wilkins

### THE DOLBY ATMOS

Vismara shows a mix of commercial (and not) brands which realize high technologies products, a high level of sound performance and an excellent price-quality ratio. That mix permits to obtain the best from each company.