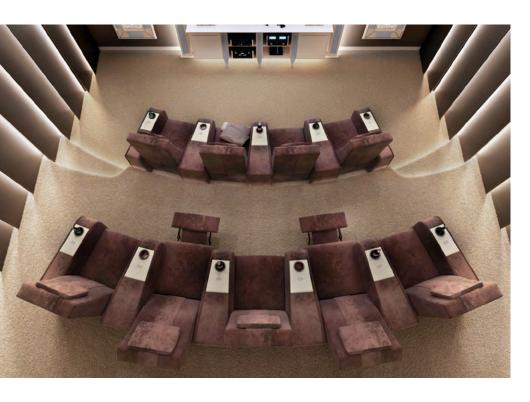

# POSSIBLE LAYOUTS

Straight

Curved

Love seat

### **STRAIGHT**

### **CURVED**

### **LOVE SEAT**

HOME THEATER Lookbook