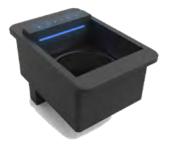

#### HIDDEN IN-ARM BAR

Hidden in-arm bar unit powered by lift mechanism complete of keyboard to control lift movement and automatic lighting when it rises.

Pop-up double usb port.

Vismara Design

HOME THEATER Lookbook