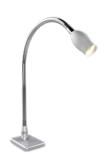

# **ACCESSORIES**

CUP HOLDER

LAMP

HIDDEN BAR

USB

#### Warming & Cooling

Touch adjustable lamp.