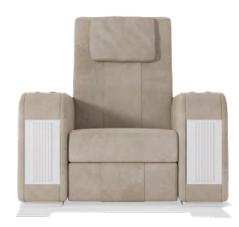

## SEATING MODELS

**COMFORT** 

**CHEST** 

**LUXOR** 

**ONASSIS** 

### **COMFORT**

Cooling cup holder and keyboard to control reclining movement

#### **COMFORT**

COMFORT

Seating