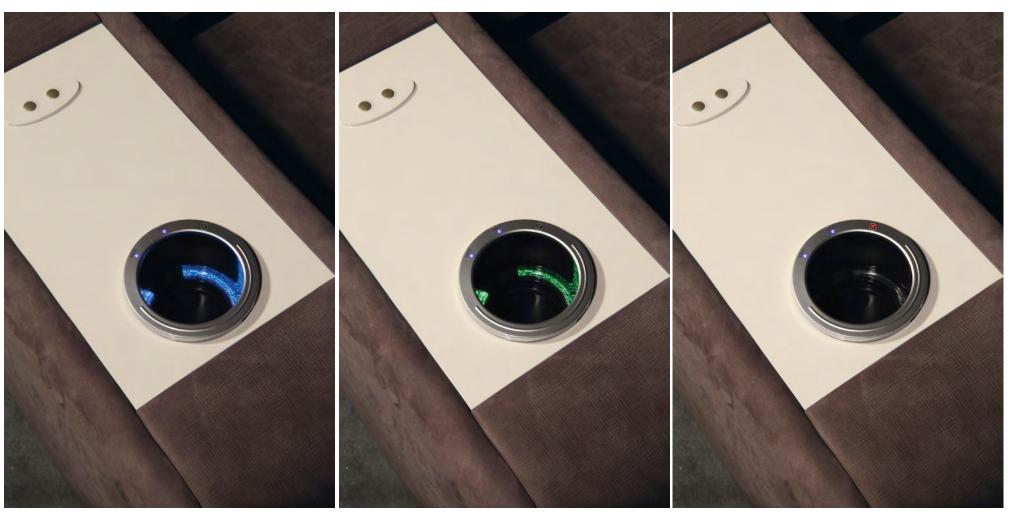

#### **CUP HOLDERS**

BASIC

Simple cup holder in chrome/gold steel.

COOLING

Cooling cup holder with two colored lights which indicates the refrigeration mood or just the lighting mood.

WARMING & COOLING

Warming and cooling cup holder with a special QI wireless smartphone charger.

#### Cooling

#### Warming & Cooling

Touch adjustable lamp.