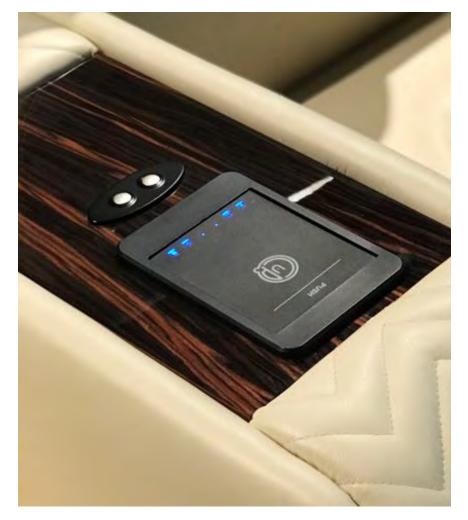

# **ACCESSORIES**

CUP HOLDER

LAMP

HIDDEN BAR

USB

#### **CUP HOLDERS**

BASIC

Simple cup holder in chrome/gold steel.

COOLING

Cooling cup holder with two colored lights which indicates the refrigeration mood or just the lighting mood.

WARMING & COOLING

Warming and cooling cup holder with a special QI wireless smartphone charger.

#### HIDDEN IN-ARM BAR

Hidden in-arm bar unit powered by lift mechanism complete of keyboard to control lift movement and automatic lighting when it rises.

Pop-up double usb port.

Vismara Design

HOME THEATER Lookbook