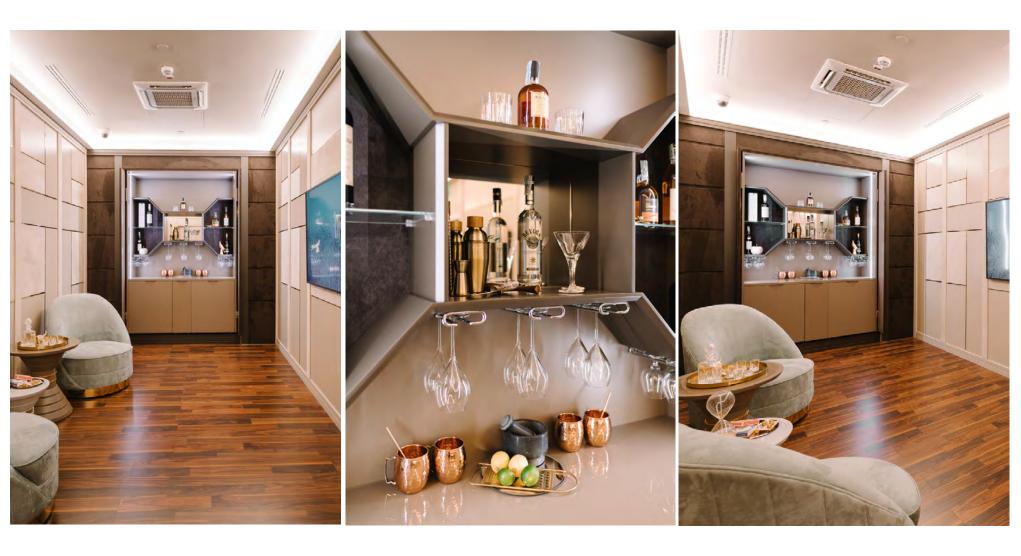

#### FELLINI HIDDEN BAR

Fellini is a surprising home bar solution, perfect to maximise the space. Thanks to its clever door system, space can be used as well as possible. The pocket door sliding system is a peculiar one: on opening, the rotary doors slide outward and then glide backwards into a lateral pocket.

The design is studied to create a wow-effect once the doors are opening. The lower part of the bar is dedicated to the storage through different door compartments. The upper part is an element of great design: on sight shelves create a contemporary geometry, with a central mirrored niche and useful steel glass holders. Nice contrast is created between the use of lacquered wood and Eco Nabuk fabric, enhanced by lateral recessed led lights.