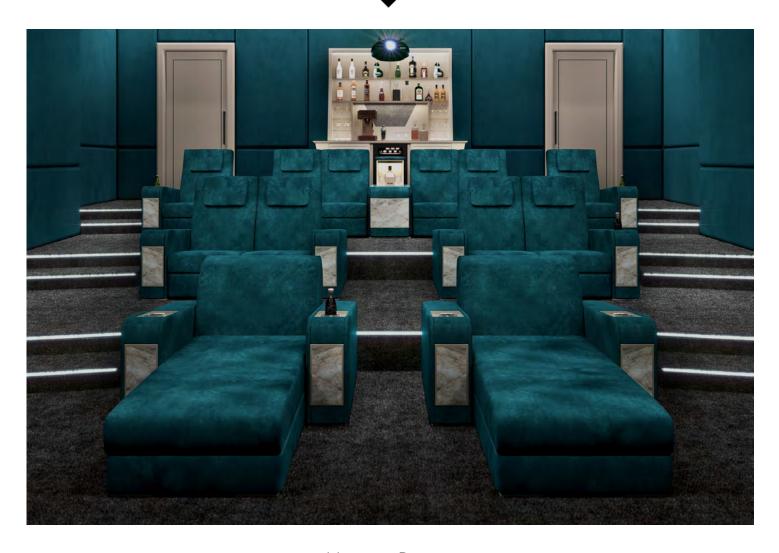

# ONASSIS

Special edition

Vismara Design

#### **ONASSIS**

The combination of linear design and precious materials creates a unique product of peculiar and high-impact beauty. Onassis chair pays tribute to the multifaceted luxury of Art Déco style, which has recently come back into vogue. Onassis recliner is upholstered with a precious fine-grained leather, and for this special edition it is in a Coconut Milk colour giving a touch of nautical style that goes beautifully with luxury yachts interiors.

The armrest is refinished with a geometric pattern, quilted along its whole length, completing and enhancing the recliner.

**Makassar Ebony** 

**Quilted Leather** 

Seating

### **ONASSIS**

Chaise-longue with hidden in-arm lift bar

HOME THEATER Lookbook Vismara Design