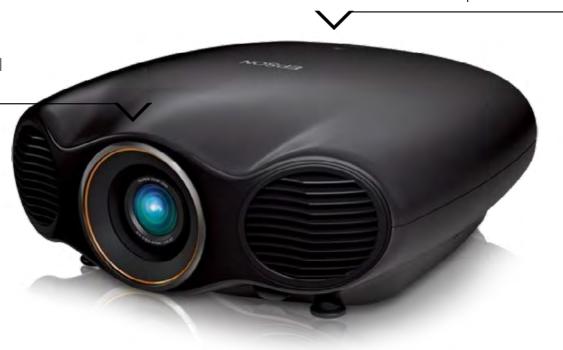

# **EPSON PROJECTOR 4K**

1080p Full HD widescreen resolution.

Equipped with horizontal and vertical lens shift

Video