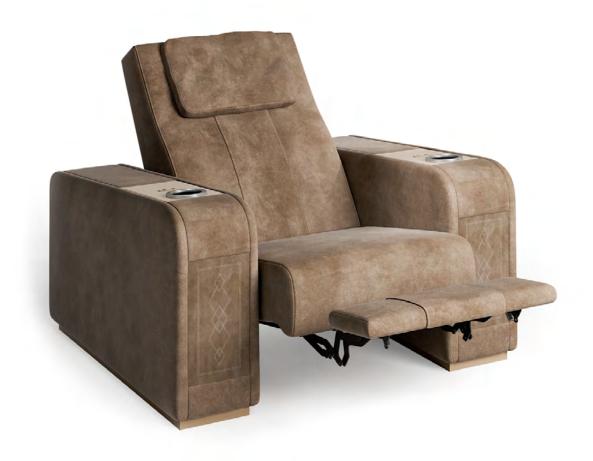

# ONASSIS

Special edition

Vismara Design

#### **ONASSIS**

The combination of linear design and precious materials creates a unique product of peculiar and high-impact beauty. Onassis chair pays tribute to the multifaceted luxury of Art Déco style, which has recently come back into vogue. Onassis recliner is upholstered with a precious fine-grained leather, and for this special edition it is in a Coconut Milk colour giving a touch of nautical style that goes beautifully with luxury yachts interiors.

### **ONASSIS**

Chaise-longue with hidden in-arm lift bar

HOME THEATER Lookbook Vismara Design