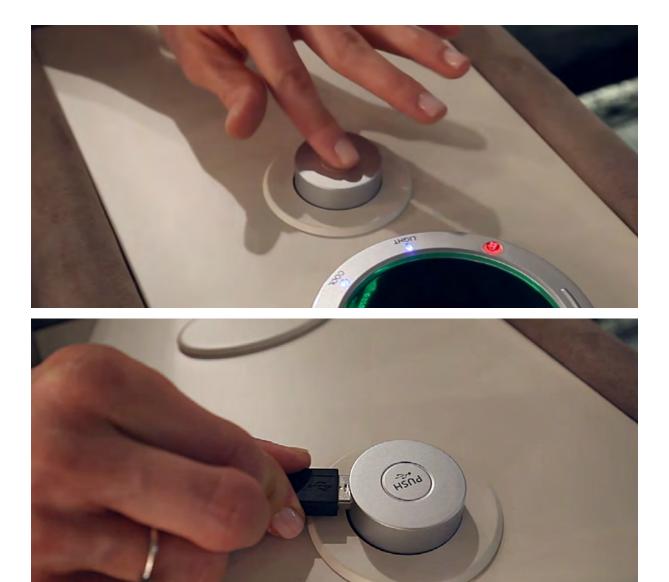

# **ACCESSORIES**

CUP HOLDER

LAMP

HIDDEN BAR

USB

#### HIDDEN IN-ARM BAR

Hidden in-arm bar unit powered by lift mechanism complete of keyboard to control lift movement and automatic lighting when it rises.

Pop-up double usb port.

Vismara Design

HOME THEATER Lookbook