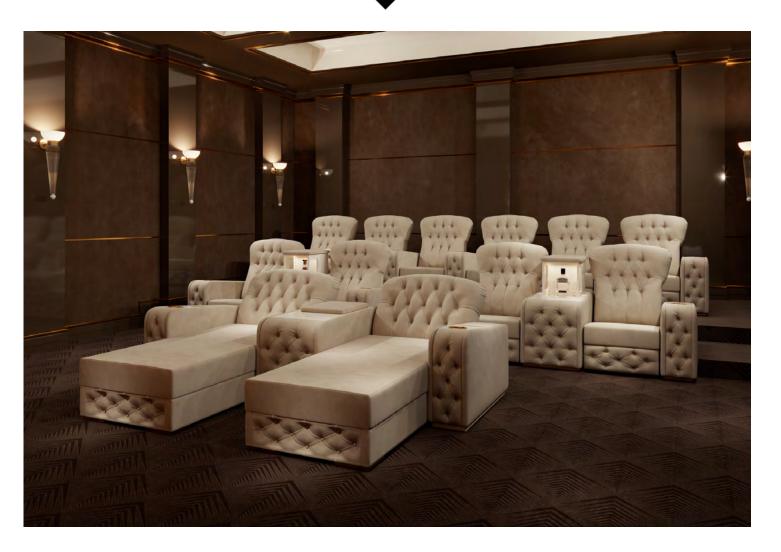

Vismara can create a custom design cinema room choosing between straight or curved line layout, combining single seatings, love-seats and daybeds. Vismara is able to design turn key projects studying the best solution in order to satisfy even the most demanding requests, from the furnishings to the sound, from the latest technology to the design of custom made boiserie.

Finally, to create a personal and unique cinema, Vismara proposes different layouts: loveseat, chaise longue, curved row or straight row. All these features permit to completely customize the space.

HOME THEATER Lookbook