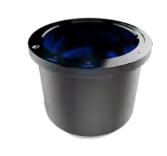

# **ACCESSORIES**

CUP HOLDER

LAMP

HIDDEN BAR

USB

#### **CUP HOLDERS**

BASIC

Simple cup holder in chrome/gold steel.

COOLING

Cooling cup holder with two colored lights which indicates the refrigeration mood or just the lighting mood.

WARMING & COOLING

Warming and cooling cup holder with a special QI wireless smartphone charger.

#### Cooling