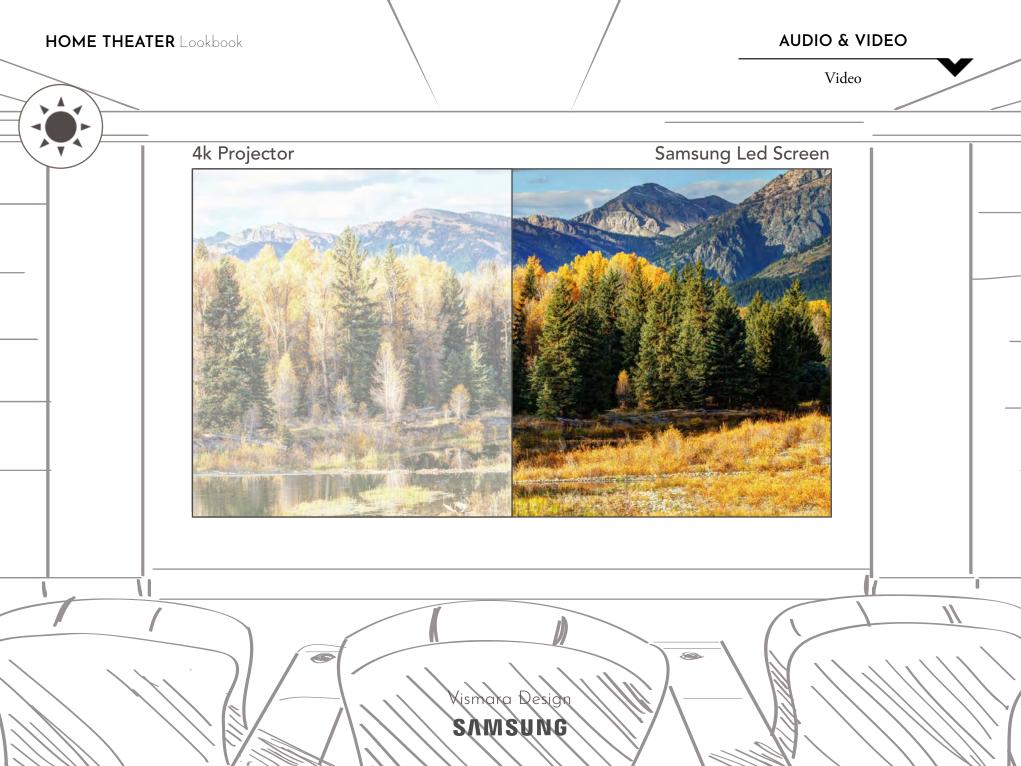

Vismara gives the possibility to choose between a traditional projection and a new generation video experience.

For Projection Lovers

For Future Explorers

Vismara Design
SAMSUNG

# **EPSON PROJECTOR 4K**

1080p Full HD widescreen resolution.

Equipped with horizontal and vertical lens shift

Video

# LUXURY LED FOR HOME

**IF Series** 

Video

# SAMSUNG LUXURY LED FOR HOME SCREEN 130"

Pixel pitch 1,5 mm

1920 x 1080 16:9

Modular configuration for the ability to extend to a custom size.

HDR Technology for brilliant, true-to-life imagery

Resistance