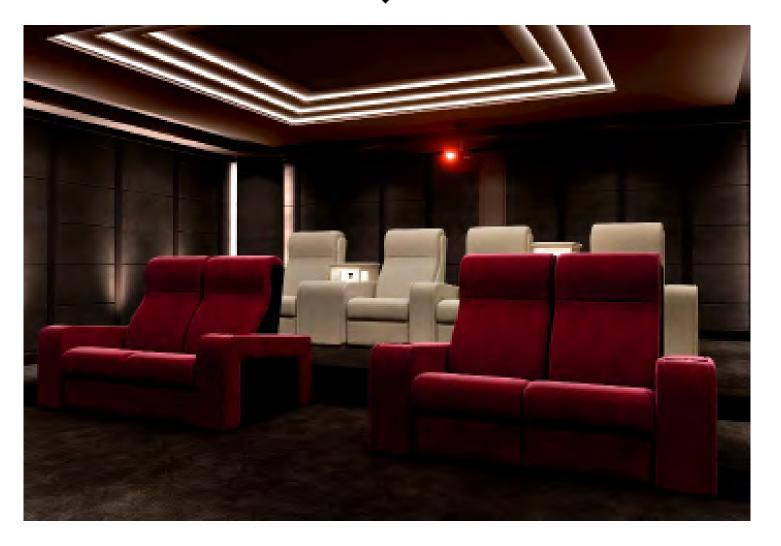

## SEATING MODELS

**COMFORT** 

**CHEST** 

**LUXOR** 

**ONASSIS** 

### **COMFORT**

Cooling cup holder and keyboard to control reclining movement

#### **COMFORT**

COMFORT

Seating