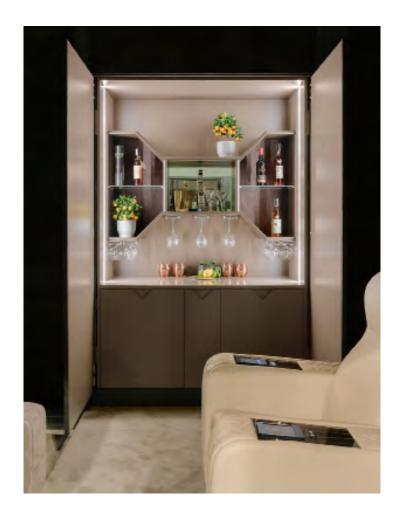

#### FELLINI HIDDEN BAR

Fellini is a surprising home bar solution, perfect to maximise the space. Thanks to its clever door system, space can be used as well as possible. The pocket door sliding system is a peculiar one: on opening, the rotary doors slide outward and then glide backwards into a lateral pocket.

The design is studied to create a wow-effect once the doors are opening. The lower part of the bar is dedicated to the storage through different door compartments. The upper part is an element of great design: on sight shelves create a contemporary geometry, with a central mirrored niche and useful steel glass holders. Nice contrast is created between the use of lacquered wood and Eco Nabuk fabric, enhanced by lateral recessed led lights.