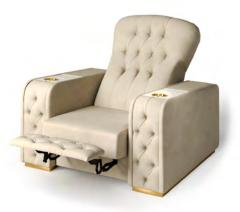

# ONASSIS

Special edition

Vismara Design

#### **ONASSIS**

The combination of linear design and precious materials creates a unique product of peculiar and high-impact beauty. Onassis chair pays tribute to the multifaceted luxury of Art Déco style, which has recently come back into vogue. Onassis recliner is upholstered with a precious fine-grained leather, and for this special edition it is in a Coconut Milk colour giving a touch of nautical style that goes beautifully with luxury yachts interiors.

The armrest is refinished with a geometric pattern, quilted along its whole length, completing and enhancing the recliner.

**Makassar Ebony** 

**Quilted Leather** 

Seating