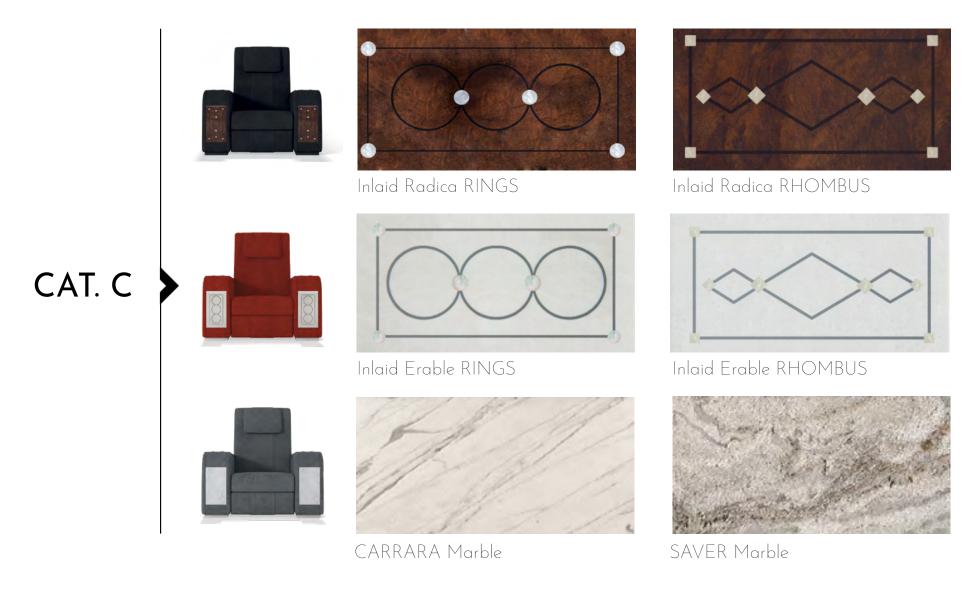

# Variations

Vismara Design

Inlaid Erable

Embroidered Nabuk

Millerighe

Vismara Design

Marble

Embroidered Nabuk RHOMBUS

Embroidered Nabuk ELEGANCE

Embroidered Nabuk RINGS

#### Mix & Match

Leathers, Fabrics, Eco Leathers with lacquered woods, Briar-root and veneers.

Soft Touch Laquering & Sky Smooth Grain Leather

with patterned quilted arm

Matt lacquering & Night Smooth Grain Leather
with white leather border

#### Mix & Match

Leathers, Fabrics, Eco Leathers with lacquered woods, Briar-root and veneers.

Walnut briar-root & Apricot Smooth Grain Leather

Walnut briar-root & Ocean Smooth Grain Leather

**ONASSIS** 

Seating