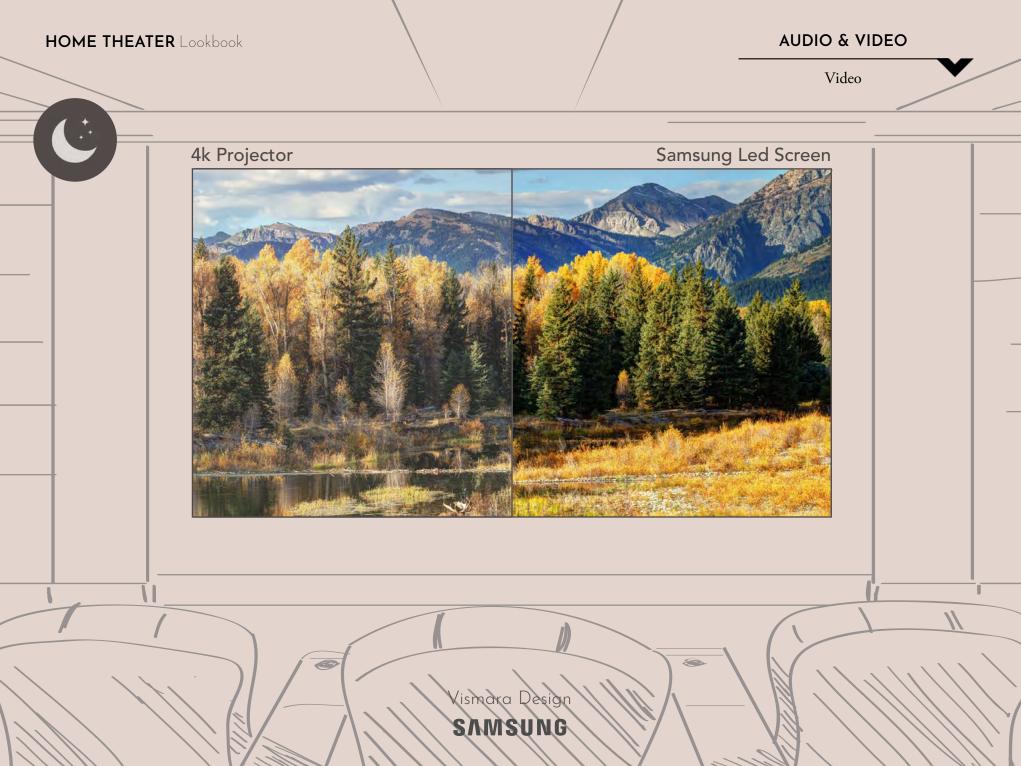

Vismara gives the possibility to choose between a traditional projection and a new generation video experience.

For Projection Lovers

For Future Explorers

Vismara Design
SAMSUNG

# **EPSON PROJECTOR 4K**

1080p Full HD widescreen resolution.

Equipped with horizontal and vertical lens shift

Video

# LUXURY LED FOR HOME

**IF Series** 

Video

# SAMSUNG LUXURY LED FOR HOME SCREEN 130"

Pixel pitch 1,5 mm

1920 x 1080 16:9

Modular configuration for the ability to extend to a custom size.

HDR Technology for brilliant, true-to-life imagery

Resistance