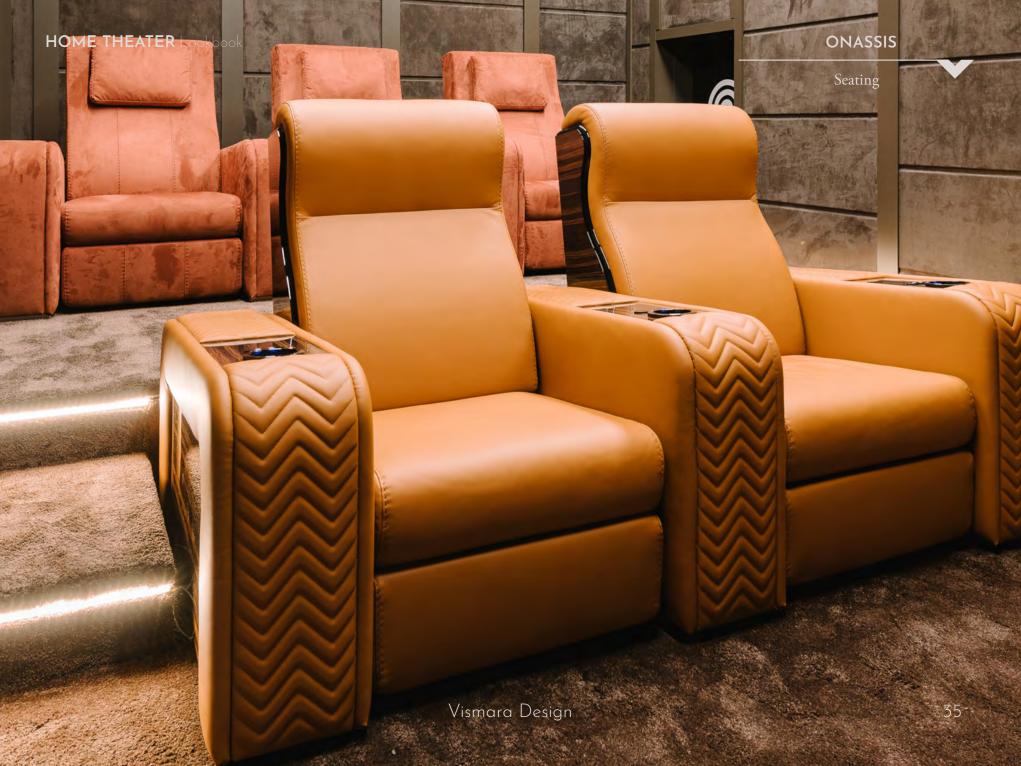

# ONASSIS

Special edition

Vismara Design

#### **ONASSIS**

The combination of linear design and precious materials creates a unique product of peculiar and high-impact beauty. Onassis chair pays tribute to the multifaceted luxury of Art Déco style, which has recently come back into vogue. Onassis recliner is upholstered with a precious fine-grained leather, and for this special edition it is in a Coconut Milk colour giving a touch of nautical style that goes beautifully with luxury yachts interiors.

The armrest is refinished with a geometric pattern, quilted along its whole length, completing and enhancing the recliner.

**Makassar Ebony** 

**Quilted Leather** 

Seating