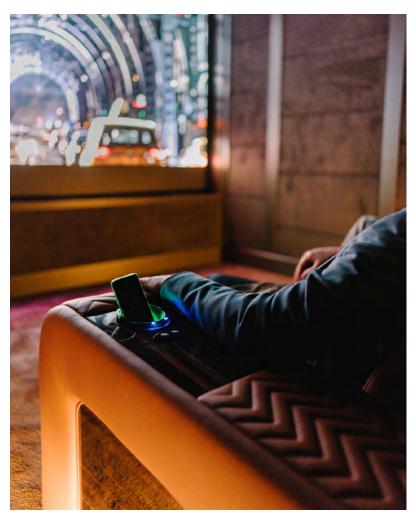

#### **CUP HOLDERS**

BASIC

Simple cup holder in chrome/gold steel.

COOLING

Cooling cup holder with two colored lights which indicates the refrigeration mood or just the lighting mood.

WARMING & COOLING

Warming and cooling cup holder with a special QI wireless smartphone charger.