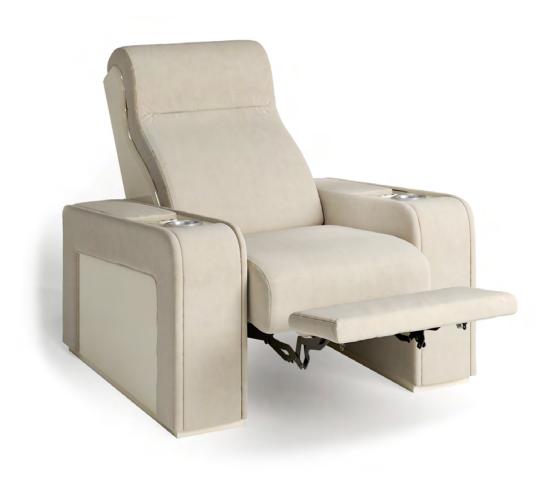

## SEATING MODELS

**COMFORT** 

**CHEST** 

**LUXOR** 

**ONASSIS** 

### **COMFORT**

Cooling cup holder and keyboard to control reclining movement

#### **COMFORT**

COMFORT

Seating