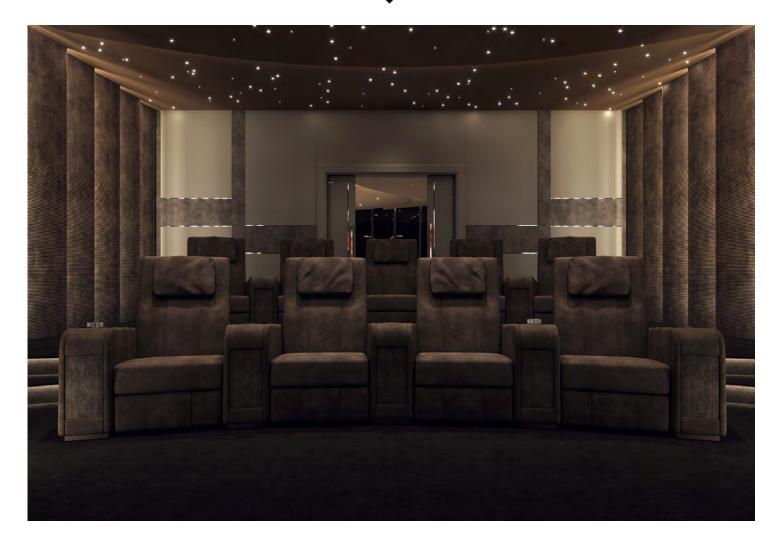

# POSSIBLE LAYOUTS

Straight

Curved

Love seat

### **STRAIGHT**

### **CURVED**