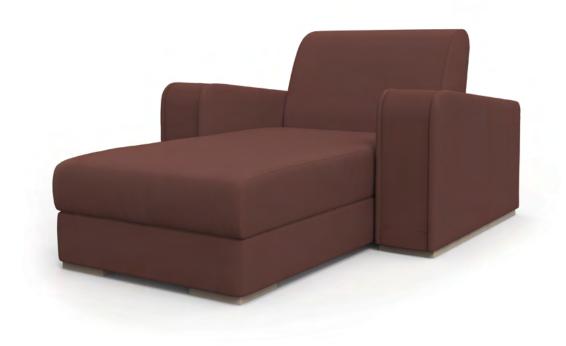

h a lift bar cabinet. If customers need some special features, Vismara can studied the perfect solution to satisfy every desire. This is a special service that big supplier companies usually can't provide.

Vismara can create a custom design cinema room choosing between straight or curved line layout, combining single seatings, love-seats and daybeds. Vismara is able to design turn key projects studying the best solution in order to satisfy even the most demanding requests, from the furnishings to the sound, from the latest technology to the design of custom made boiserie.

# SEATING MODELS

Vismara Design

## SEATING MODELS









**COMFORT** 

**CHEST** 

**LUXOR** 

**ONASSIS** 

### **COMFORT**







Cooling cup holder and keyboard to control reclining movement

#### **COMFORT**









COMFORT

Seating

# Variations

Vismara Design





Inlaid Erable



Embroidered Nabuk



Millerighe



Vismara Design





Marble









Embroidered Nabuk RHOMBUS





Embroidered Nabuk ELEGANCE



Embroidered Nabuk RINGS





### **CHEST**



HOME THEATER CHEST Vismara Design 20





Chaise-longue





### LUXOR



THEATER Lookbook

LUXOR





Chaise-longue



LUXOR

LUXOR

Seating

# Mix & Match

#### Mix & Match

Leathers, Fabrics, Eco Leathers with lacquered woods, Briar-root and veneers.





Soft Touch Laquering & Sky Smooth Grain Leather

with patterned quilted arm

Matt lacquering & Night Smooth Grain Leather
with white leather border

#### Mix & Match

Leathers, Fabrics, Eco Leathers with lacquered woods, Briar-root and veneers.



Walnut briar-root & Apricot Smooth Grain