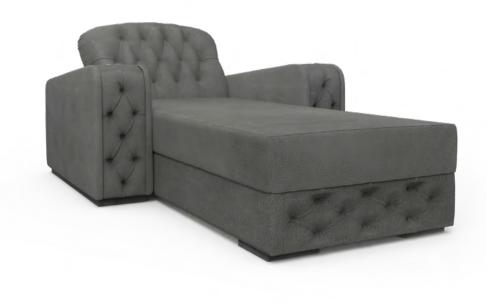

ng single seatings, love-seats and daybeds. Vismara is able to design turn key projects studying the best solution in order to satisfy even the most demanding requests, from the furnishings to the sound, from the latest technology to the design of custom made boiserie.

# SEATING MODELS

Vismara Design

## SEATING MODELS









**COMFORT** 

**CHEST** 

**LUXOR** 

**ONASSIS** 

### **COMFORT**







Cooling cup holder and keyboard to control reclining movement

#### **COMFORT**









COMFORT

Seating

# Variations

Vismara Design





Inlaid Erable



Embroidered Nabuk



Millerighe



Vismara Design





Marble









Embroidered Nabuk RHOMBUS





Embroidered Nabuk ELEGANCE



Embroidered Nabuk RINGS





### **CHEST**



HOME THEATER CHEST Vismara Design 20





Chaise-longue





### LUXOR



THEATER Lookbook

LUXOR





Chaise-longue



LUXOR

LUXOR

Seating

# Mix & Match

#### Mix & Match

Leathers, Fabrics, Eco Leathers with lacquered woods, Briar-root and veneers.





Soft Touch Laquering & Sky Smooth Grain Leather

with patterned quilted arm

Matt lacquering & Night Smooth Grain Leather
with white leather border

#### Mix & Match

Leathers, Fabrics, Eco Leathers with lacquered woods, Briar-root and veneers.



Walnut briar-root & Apricot Smooth Grain Leather

Walnut briar-root & Ocean Smooth Grain Leather

**ONASSIS** 

Seating

# ONASSIS

Special edition

Vismara Design



#### **ONASSIS**



The combination of linear design and precious materials creates a unique product of peculiar and high-impact beauty. Onassis chair pays tribute to the multifaceted