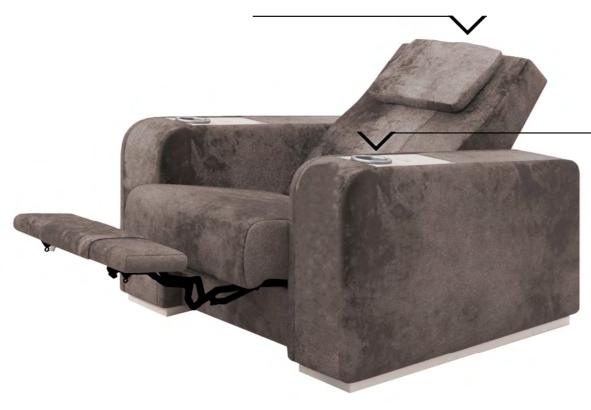

# THE CUSTOMIZATION

The great feature of Vismara Design Home Theater Chairs is the great possibility of customization.

The reclining can be enriched with some useful accessories, as the warming & cooling cup holder complete of wireless charger or the swivel touch lamp. Furthermore, clients can choose between a wide range of covering materials as precious fine grain leather, Nabuk leather or their fabric.

Finally, to create a personal and unique cinema, Vismara proposes different layouts: loveseat, chaise longue, curved row or straight row. All these features permit to completely customize the space.

HOME THEATER Lookbook