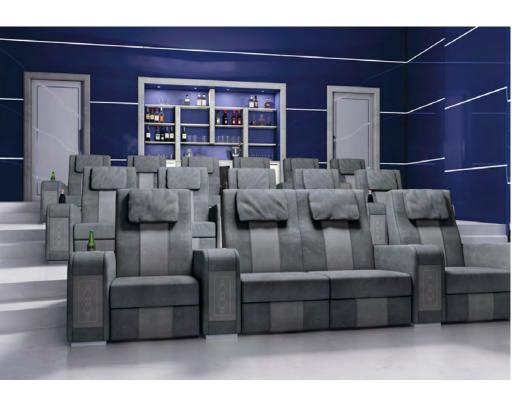

# THE CUSTOMIZATION

The great feature of Vismara Design Home Theater Chairs is the great possibility of customization.

The reclining can be enriched with some useful accessories, as the warming & cooling cup holder complete of wireless charger or the swivel touch lamp. Furthermore, clients can choose between a wide range of covering materials as precious fine grain leather, Nabuk leather or their fabric.

Finally, to create a personal and unique cinema, Vismara proposes different layouts: loveseat, chaise longue, curved row or straight row. All these features permit to completely customize the space.

HOME THEATER Lookbook