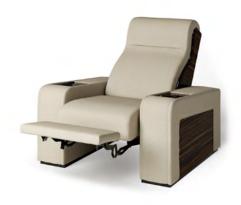

ddition, on the top of the arm, can be placed a USB charger socket and a steerable lamp. For real luxury lovers, has been also designed an exclusive big arm with a lift bar cabinet. If customers need some special features, Vismara can studied the perfect solution to satisfy every desire. This is a special service that big supplier companies usually can't provide.

Vismara can create a custom design cinema room choosing between straight or curved line layout, combining single seatings, love-seats and daybeds. Vismara is able to design turn key projects studying the best solution in order to satisfy even the most demanding requests, from the furnishings to the sound, from the latest technology to the design of custom made boiserie.

# SEATING MODELS

Vismara Design

## SEATING MODELS









**COMFORT** 

**CHEST** 

**LUXOR** 

**ONASSIS** 

### **COMFORT**







Cooling cup holder and keyboard to control reclining movement

#### **COMFORT**









COMFORT

Seating

# Variations

Vismara Design





Inlaid Erable



Embroidered Nabuk



Millerighe



Vismara Design





Marble









Embroidered Nabuk RHOMBUS





Embroidered Nabuk ELEGANCE



Embroidered Nabuk RINGS





### **CHEST**



HOME THEATER CHEST Vismara Design 20





Chaise-longue





### LUXOR



THEATER Lookbook

LUXOR





Chaise-longue



LUXOR

LUXOR

Seating

# Mix & Match

#### Mix & Match

Leathers, Fabrics, Eco Leathers with lacquered woods, Briar-root and veneers.





Soft Touch Laquering & Sky Smooth Grain Leather

with patterned quilted arm

Matt lacquering & Night Smooth Grain Leather
with w