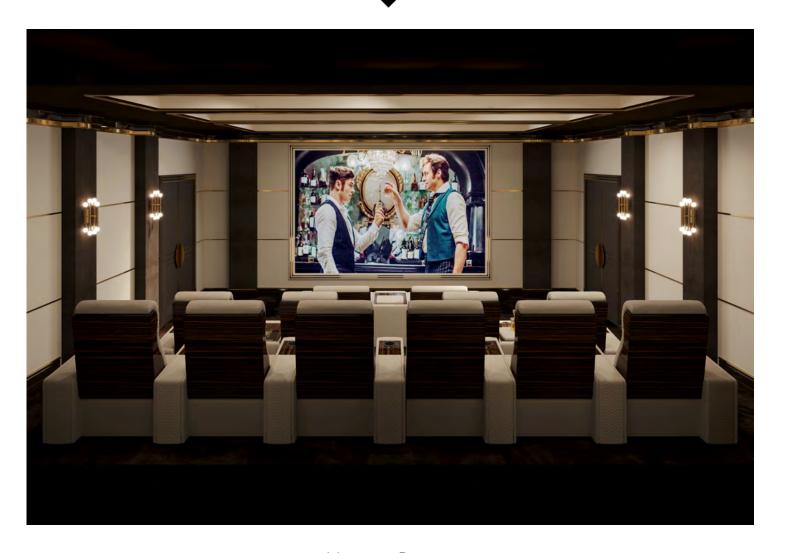

## SEATING MODELS

**COMFORT** 

**CHEST** 

**LUXOR** 

**ONASSIS** 

### **COMFORT**

Cooling cup holder and keyboard to control reclining movement

#### **COMFORT**

COMFORT

Seating