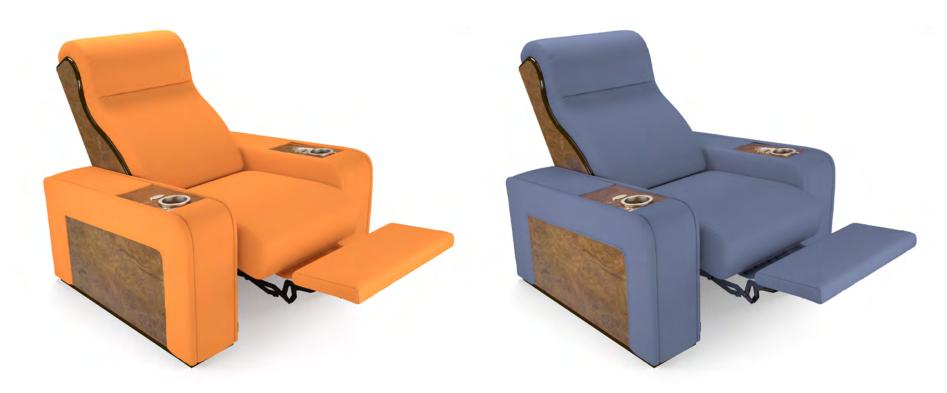

### **COMFORT**

Cooling cup holder and keyboard to control reclining movement

#### **COMFORT**

COMFORT

Seating