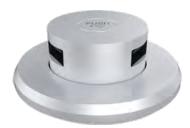

# **ACCESSORIES**

CUP HOLDER

LAMP

HIDDEN BAR

USB

#### **CUP HOLDERS**

BASIC

Simple cup holder in chrome/gold steel.

COOLING

Cooling cup holder with two colored lights which indicates the refrigeration mood or just the lighting mood.

WARMING & COOLING

Warming and cooling cup holder with a special QI wireless smartphone charger.