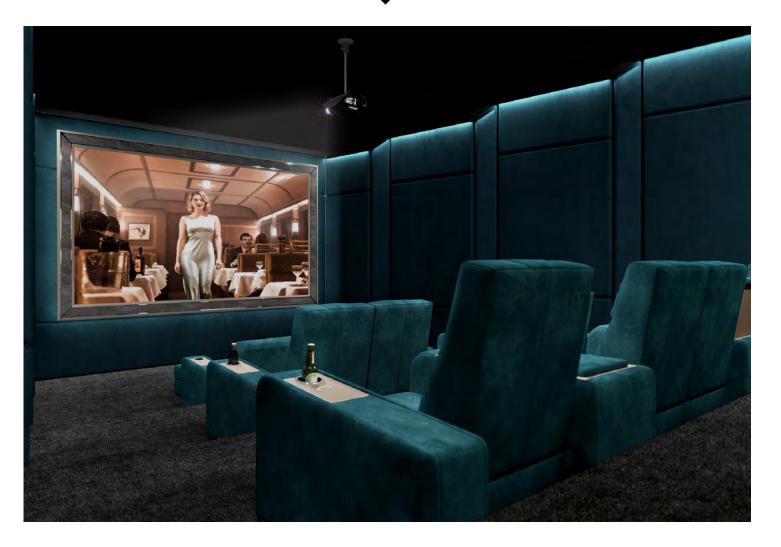

# ONASSIS

Special edition

Vismara Design

#### **ONASSIS**

The combination of linear design and precious materials creates a unique product of peculiar and high-impact beauty. Onassis chair pays tribute to the multifaceted luxury of Art Déco style, which has recently come back into vogue. Onassis recliner is upholstered with a precious fine-grained leather, and for this special edition it is in a Coconut Milk colour giving a touch of nautical style that goes beautifully with luxury yachts interiors.

The armrest is refinished with a geometric pattern, quilted along its whole length, completing and enhancing the recliner.

**Makassar Ebony** 

**Quilted Leather** 

Seating

### **ONASSIS**

Chaise-longue with hidden in-arm lift bar

HOME THEATER Lookbook Vismara Design