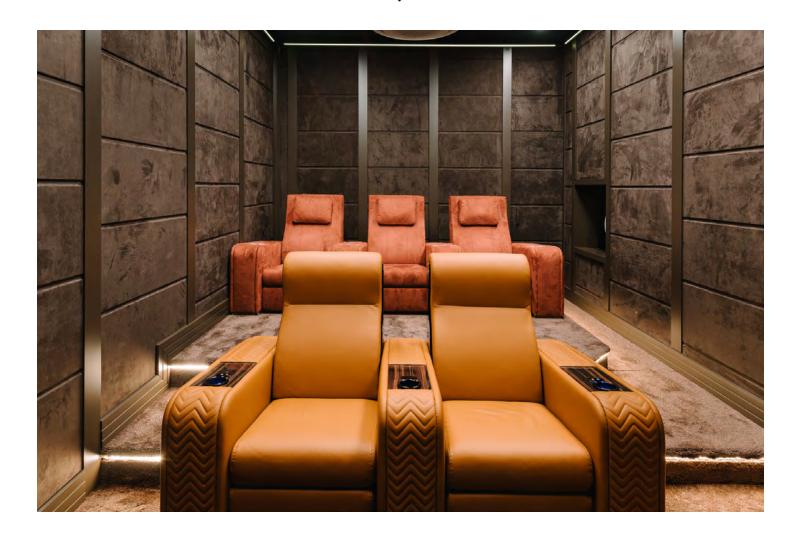

## SEATING MODELS

**COMFORT** 

**CHEST** 

**LUXOR** 

**ONASSIS** 

### **COMFORT**

Cooling cup holder and keyboard to control reclining movement

#### **COMFORT**

COMFORT

Seating