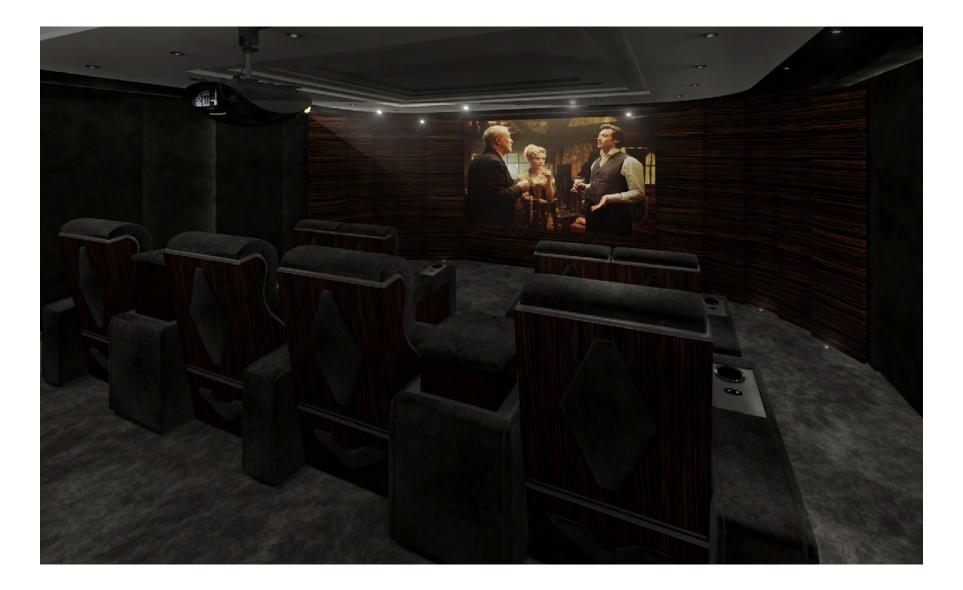

Vismara can create a custom design cinema room choosing between straight or curved line layout, combining single seatings, love-seats and daybeds. Vismara is able to design turn key projects studying the best solution in order to satisfy even the most demanding requests, from the furnishings to the sound, from the latest technology to the design of custom made boiserie.

Finally, to create a personal and unique cinema, Vismara proposes different layouts: loveseat, chaise longue, curved row or straight row. All these features permit to completely customize the space.

HOME THEATER Lookbook

# POSSIBLE LAYOUTS

Straight

Curved

Love seat