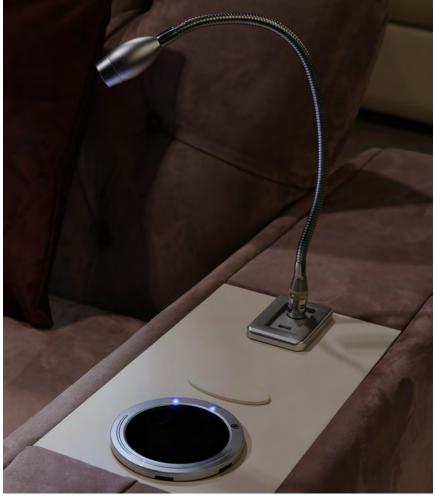

# **ACCESSORIES**

CUP HOLDER

LAMP

HIDDEN BAR

USB

#### **CUP HOLDERS**

BASIC

Simple cup holder in chrome/gold steel.

COOLING

Cooling cup holder with two colored lights which indicates the refrigeration mood or just the lighting mood.

WARMING & COOLING

Warming and cooling cup holder with a special QI wireless smartphone charger.

#### Warming & Cooling

Touch adjustable lamp.