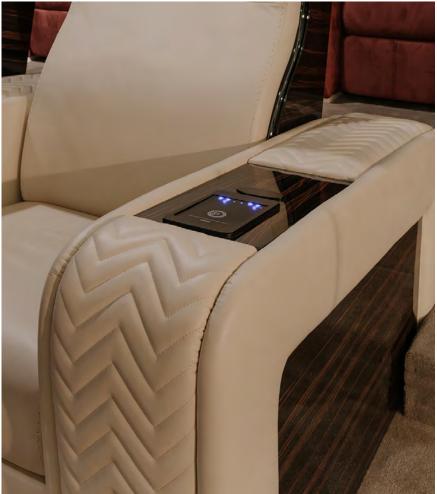

# **ACCESSORIES**

CUP HOLDER

LAMP

HIDDEN BAR

USB

#### **CUP HOLDERS**

BASIC

Simple cup holder in chrome/gold steel.

COOLING

Cooling cup holder with two colored lights which indicates the refrigeration mood or just the lighting mood.

WARMING & COOLING

Warming and cooling cup holder with a special QI wireless smartphone charger.

#### HIDDEN IN-ARM BAR

Hidden in-arm bar unit powered by lift mechanism complete of keyboard to control lift movement and automatic lighting when it rises.

Pop-up double usb port.

Vismara Design

HOME THEATER Lookbook