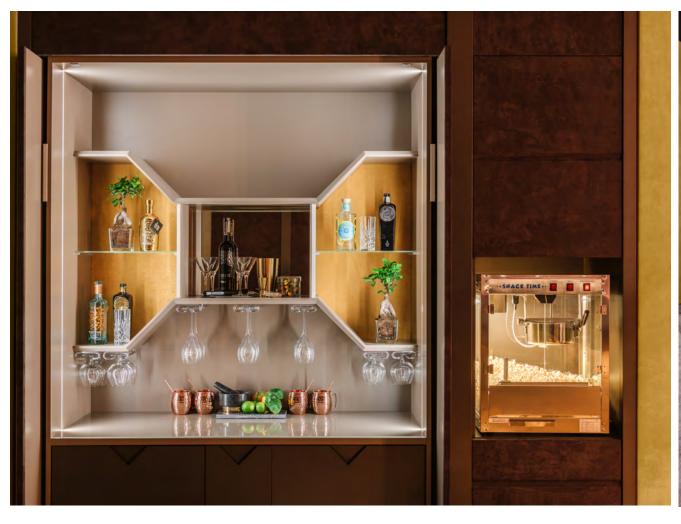

#### FELLINI HIDDEN BAR

Fellini is a surprising home bar solution, perfect to maximise the space. Thanks to its clever door system, space can be used as well as possible. The pocket door sliding system is a peculiar one: on opening, the rotary doors slide outward and then glide backwards into a lateral pocket.

The design is studied to create a wow-effect once the doors are opening. The lower part of the bar is dedicated to the storage through different door compartments. The upper part is an element of great design: on sight shelves create a contemporary geometry, with a central mirrored niche and useful steel glass holders. Nice contrast is created between the use of lacquered wood and Eco Nabuk fabric, enhanced by lateral recessed led lights.