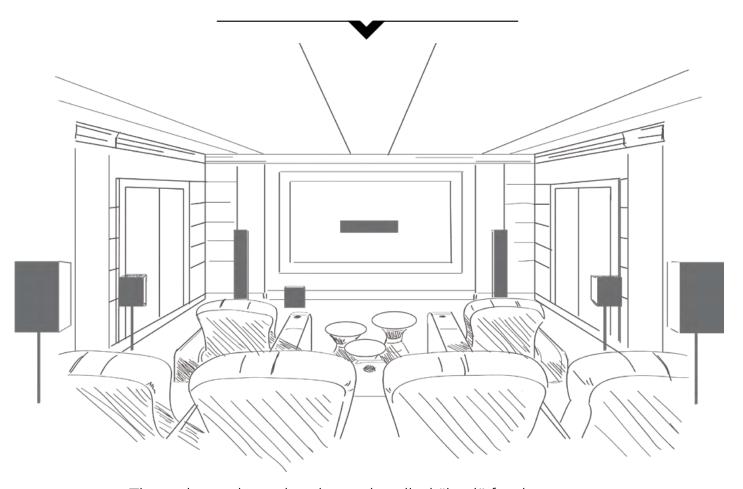

### THE DOLBY ATMOS

Vismara shows a mix of commercial (and not) brands which realize high technologies products, a high level of sound performance and an excellent price-quality ratio. That mix permits to obtain the best from each company.

#### TRADITIONAL DOLBY SURROUND

This is the traditional audio track, called "bed" for the position of speakers

Audio

# **DOLBY ATMOS**

The Dolby Atmos combines speakers on the ceiling in order to create a immersive cinema experience.

Audio

Bowers & Wilkins