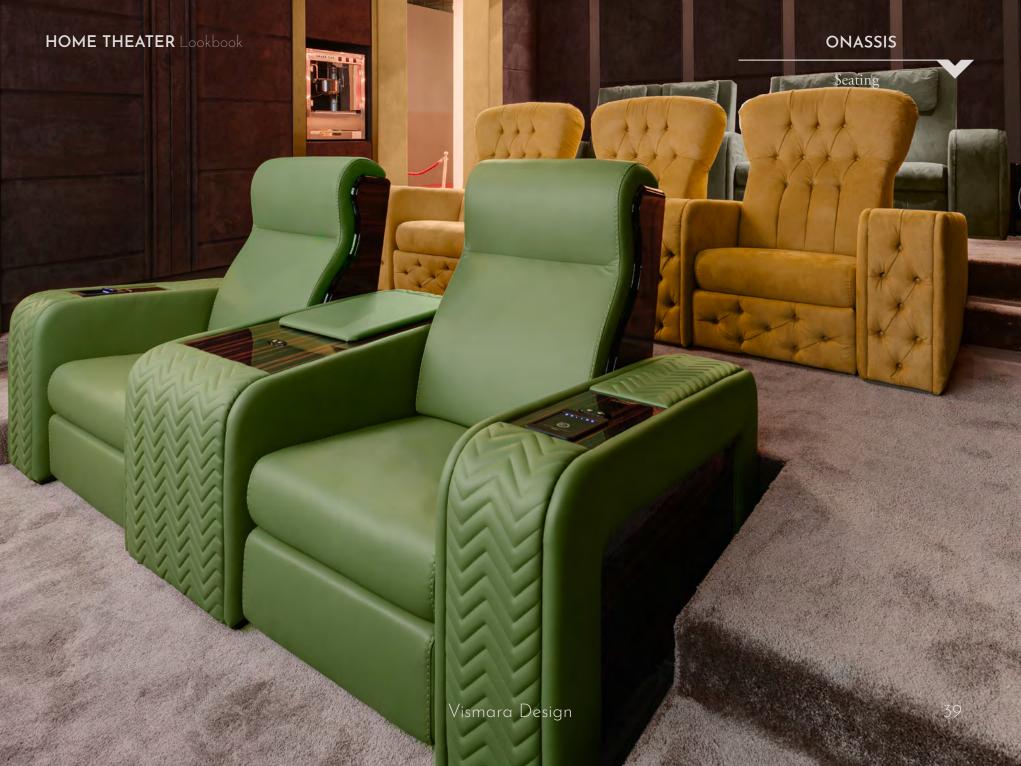

# ONASSIS

Special edition

Vismara Design

#### **ONASSIS**

The combination of linear design and precious materials creates a unique product of peculiar and high-impact beauty. Onassis chair pays tribute to the multifaceted luxury of Art Déco style, which has recently come back into vogue. Onassis recliner is upholstered with a precious fine-grained leather, and for this special edition it is in a Coconut Milk colour giving a touch of nautical style that goes beautifully with luxury yachts interiors.

The armrest is refinished with a geometric pattern, quilted along its whole length, completing and enhancing the recliner.

**Makassar Ebony** 

**Quilted Leather** 

Seating