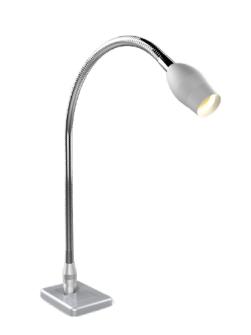

# **ACCESSORIES**

CUP HOLDER

LAMP

HIDDEN BAR

USB

#### Warming & Cooling

Touch adjustable lamp.