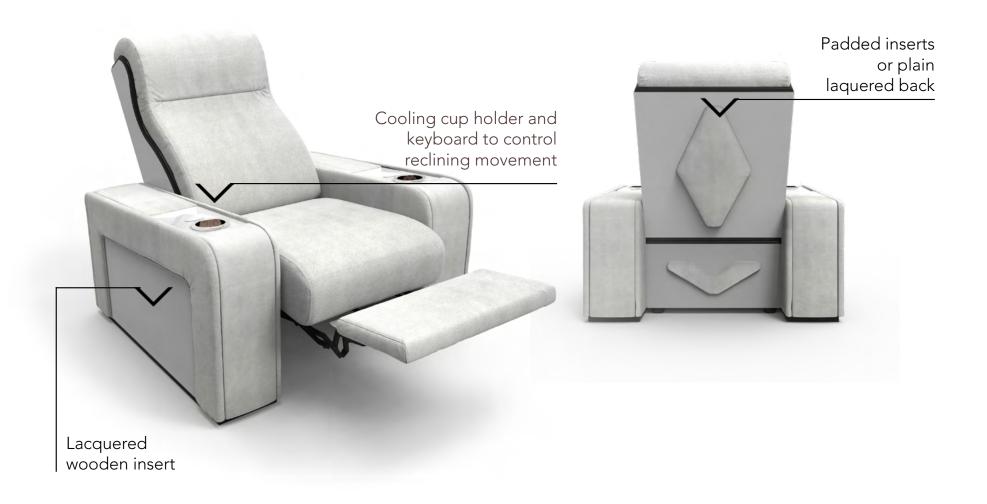

### **COMFORT**

Cooling cup holder and keyboard to control reclining movement

#### **COMFORT**

COMFORT

Seating

#### THE HALLMARKS OF OUR CHAIRS

The standard equipments provided for Vismara cinema seating are the cooling cup holder and the electrical reclining mechanism for backrest and footrest.

In addition, on the top of the arm, can be placed a USB charger socket and a steerable lamp. For real luxury lovers, has been also designed an exclusive big arm with a lift bar cabinet. If customers need some special features, Vismara can studied the perfect solution to satisfy every desire. This is a special service that big supplier companies usually can't provide.