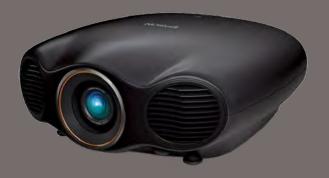

# **EPSON PROJECTOR 4K**

1080p Full HD widescreen resolution.

Equipped with horizontal and vertical lens shift

Video