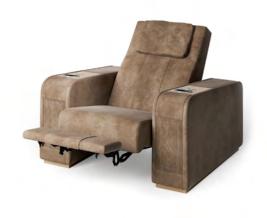

### **COMFORT**

Cooling cup holder and keyboard to control reclining movement

#### **COMFORT**

COMFORT

Seating