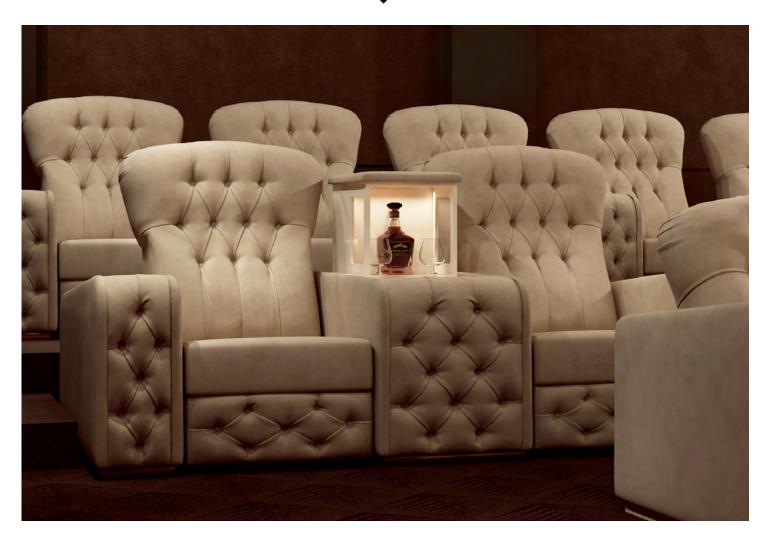

#### HIDDEN IN-ARM BAR

Hidden in-arm bar unit powered by lift mechanism complete of keyboard to control lift movement and automatic lighting when it rises.

Pop-up double usb port.

Vismara Design

HOME THEATER Lookbook