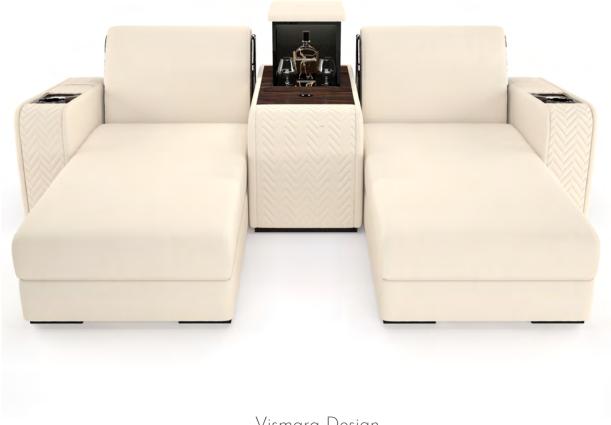

### **CHEST**

HOME THEATER CHEST Vismara Design 20

Chaise-longue

### **ONASSIS**

Chaise-longue with hidden in-arm lift bar

HOME THEATER Lookbook Vismara Design