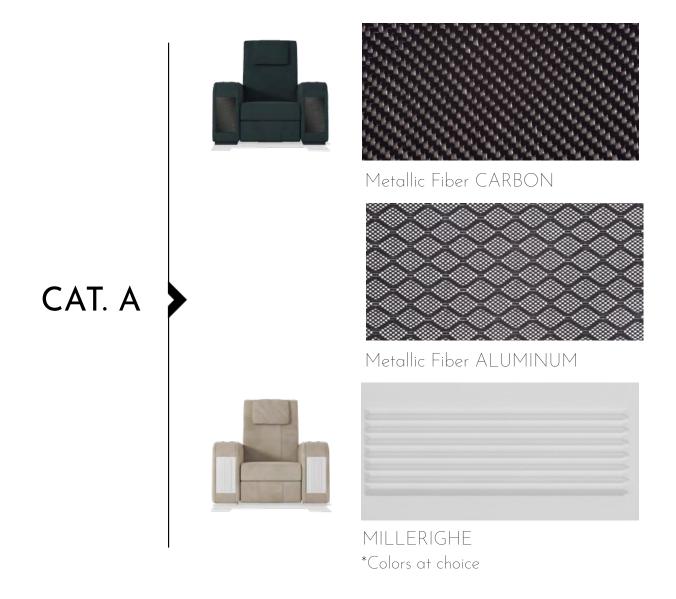

For its high-end recliner chairs, Vismara Design offers maximum customization in colors, materials and equipments. Vismara selected a wide range of finest Italian leathers: full grain, Nabuck and pearly leathers. Is also proposed an interesting **Eco Nabuk**, very similar to natural one, but made in microfiber, easy to clean and water resistant. Vismara can even cover recliner chairs with client favourite fabrics or leathers, creating a unique and inimitable product. The top of the arm can be lacquered in many colors, and the front can be personalized with **precious decorative** inserts made of carbon or aluminum fiber, embroidered leathers, marbles or inlayed woods.

# Variations

Vismara Design

Inlaid Erable

Embroidered Nabuk

Millerighe

Vismara Design

Marble

Embroidered Nabuk RHOMBUS

#### **ECONABUK**

**NABUK** 

Thanks to its functional full grain leather.

**FULL GRAIN LEATHER** 

full grain leather.

**TOP GRAIN LEATHER** 

The best-seller material Grain appearance: Grain appearance: Grain appearance: Appearance: silk as- Appearance: shiny for home cinema room. suede aspect, natural smooth aspect, smooth aspect, fine pect, synthetic velvet. and pearly aspect, grain leather.

**BRILLIANT VELOUR** 

PEARL GRAIN **LEATHER** 

fine grain leather.

able look. Eco Nabuk microfiber is the best choice for home cinema chairs. It is really similar to Nabuk Leather, but more resistant, water-proof and

with a really interesting

value for money.

qualities and its fashion-

HOME THEATER Lookbook