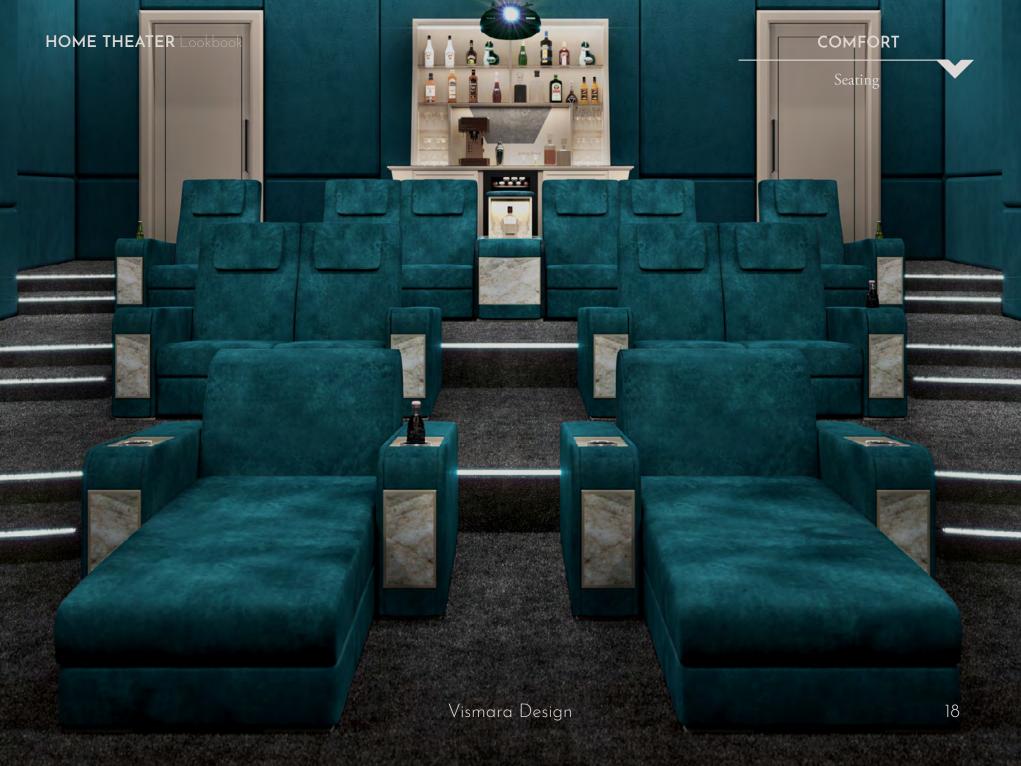

### **COMFORT**

Cooling cup holder and keyboard to control reclining movement

#### **COMFORT**

COMFORT

Seating