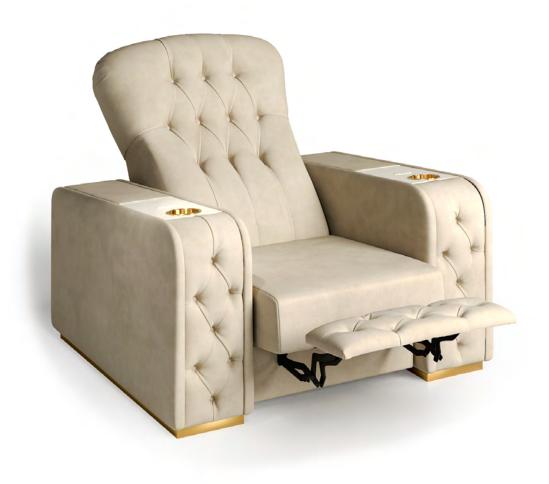

#### **ONASSIS**

The combination of linear design and precious materials creates a unique product of peculiar and high-impact beauty. Onassis chair pays tribute to the multifaceted luxury of Art Déco style, which has recently come back into vogue. Onassis recliner is upholstered with a precious fine-grained leather, and for this special edition it is in a Coconut Milk colour giving a touch of nautical style that goes beautifully with luxury yachts interiors.

The armrest is refinished with a geometric pattern, quilted along its whole length, completing and enhancing the recliner.

**Makassar Ebony** 

**Quilted Leather** 

Seating