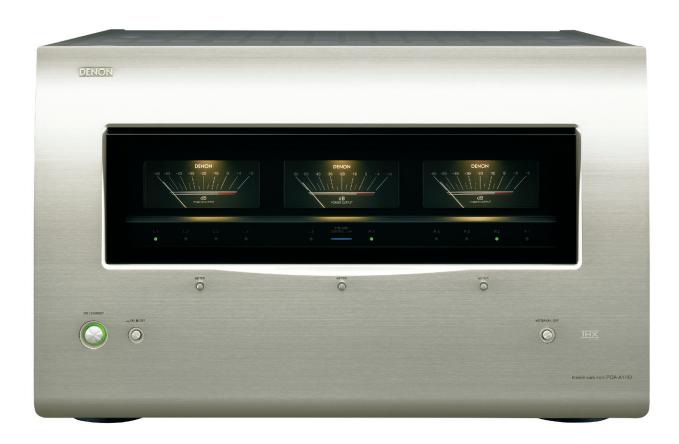

# DENON

**Power Amplifier** 

# Reference 150 Watts x 10 channel Fully Configurable Power Amplifier

#### Ease-of-Use

- Optical Control Link allowing POA-A1HD settings to be made via the AVP-A1HD remote control unit (includes Control Link Cable: 3 m)
- VU meters available of any channel

## Other Features

- RCA and XLR input for each channel
- Gold plated wide pitch speaker terminal
- Bi-Amp / Bridge mode select
- Trigger input
- RS-232C

| Terminals |                                                  |                        |
|-----------|--------------------------------------------------|------------------------|
| IN        | XLR EXT.<br>RCA                                  | 10<br>10               |
| OUT       | Speaker A L/R out<br>Speaker B L/R out           | 10<br>10               |
| Others    | Trigger +12 V, 250 mA<br>RS-232C<br>Control link | 1<br>1<br>IN 1 / OUT 1 |