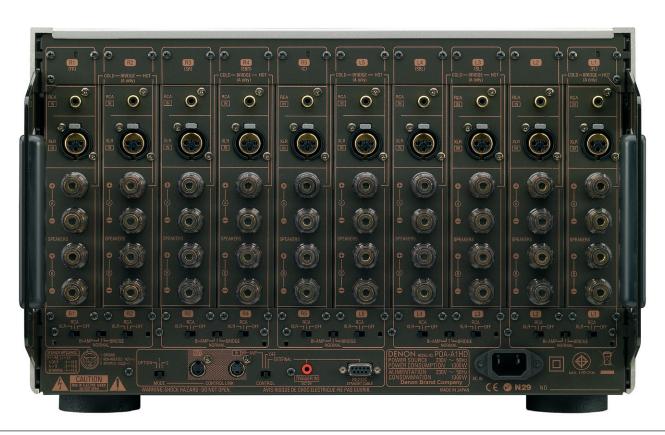

## Other Features

- RCA and XLR input for each channel
- Gold plated wide pitch speaker terminal
- Bi-Amp / Bridge mode select
- Trigger input
- RS-232C

| Terminals |                                                  |                        |
|-----------|--------------------------------------------------|------------------------|
| IN        | XLR EXT.<br>RCA                                  | 10<br>10               |
| OUT       | Speaker A L/R out<br>Speaker B L/R out           | 10<br>10               |
| Others    | Trigger +12 V, 250 mA<br>RS-232C<br>Control link | 1<br>1<br>IN 1 / OUT 1 |