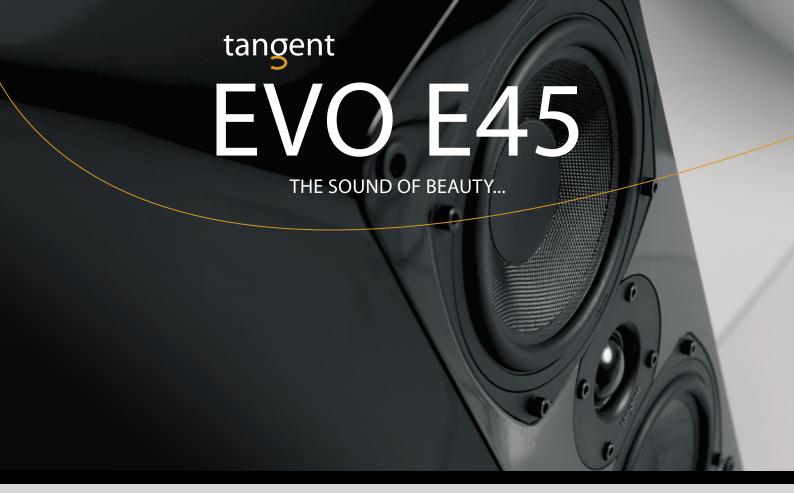

## SLIM, STYLISH, AND WELL-SOUNDING SPEAKER

Tangent EVO E45 arrives as a natural extension of the succesful EVO series. Tangent EVO E45 employs the same driver units as the critically-acclaimed and popular E5 speaker. Here, however, no less than four 5" bass drivers are put into service, delivering an impressive sound pressure and deeper bass than the single 5" driver found in the E5.

The chic design that defines the EVO E45 allows it to fit into the majority of interior decorating themes. The outstanding power delivered by the four driver units allows the costumer to use it as stereo speakers or even front channel speakers in a surround sound system. The easy electric load gives you a large freedom in selecting an amplifier for EVO E45. Describing the EVO E45 as a flexible and multi-faceted speaker therefore fits the bill well.

Producing the high-quality sound in the EVO E45 is helped along out by powerful magnets. This achieves full control over the glass fibre membranes used in the four 5" bass drivers. For treble effects, the same great-sounding softdome tweeter known from the rest of the EVO speaker range is used. In the first-class cross-over filter only foil capacitors and large coils are used. Tangent has combined these high-quality components to truly create a stylish and well-sounding speaker in the EVO E45.