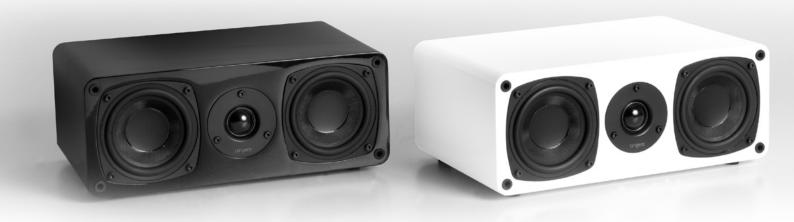

### TANGENT EVO CENTRE- WHEN SOUND AND SIZE MATTERS..!

The Tangent Evo Centre speaker has been designed to match the stunning Evo bookshelf speakers. Finished in the same deep, high gloss black or white, the Evo centre looks as impressive as the other Evos.

As with the other Evos, the Centre isn't just one of the best looking speakers in its class, but also one of the finest sounding. A soft dome tweeter and carbon effect, impressed woofer units create a fabulous sound quality that compliments a wide range of speakers in addition to the Evos.

For a centre speaker that truly looks as good as it sounds, the Evo Centre has it all!